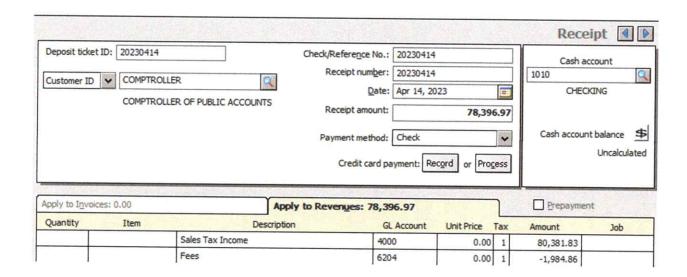

### Agenda Item No. 5 - Discuss and take-action, on the District's Treasurer's Report; District's accounts payable; and amend the District's budget, if necessary.

Mrs. Hardy was then called on to present the District's financial reports and Treasurer's report. (*See* Exhibit "A-1"). According to Mrs. Hardy, as of the meeting, the balance in the District's balance in the checking account was \$131,257.57 of the meeting but after a deposit scheduled for March 10, 2023 of \$60,444.52 from the Comptroller of Public Accounts and a check for \$481.86 as a refund from the Internal Revenue Service, the balance will be \$192,183.95. Thereafter, once the invoices of \$41,258.08 were paid along with a payment of \$1,232.18 for payroll taxes, the ending balance in the checking account will be \$149,693.69.

### Treasurers Report

| ank Balance<br>Outstanding Debits/Credits |                      |                                                    |    |                    | \$        | 130,519.24   |
|-------------------------------------------|----------------------|----------------------------------------------------|----|--------------------|-----------|--------------|
| 3/10/2023                                 | Comptroller Payment  | - To be deposited on 03/10/2023                    | \$ | 60,444.52          |           |              |
| 3/7/2023                                  | Refund from IRS      | •                                                  | \$ | 481.86             |           |              |
| 3/15/2023                                 | Transfer to Money Ma | ırket                                              | \$ | (50,000.00)        |           |              |
| ank Balance as of                         | 3/15/20              | 122                                                |    |                    |           | \$10,926.38  |
| ank balance as of                         | 3/15/20              | 123                                                |    |                    |           | \$141,445.62 |
| 4226 Wayne Wilbe                          |                      | Administrator                                      |    | 2,939.72           |           |              |
| 4227 Jo-Anna Har                          |                      | Administrative Assistant                           |    | 2,337.06           |           | \$5,276.78   |
| 4229 Barner, Kale                         |                      | ESD Contracted Services                            |    | 870.33             |           |              |
| 4231 Callesto, Da                         |                      | ESD Contracted Services                            |    | 1,840.00           |           |              |
| 4324 Davis, Ehren                         |                      | ESD Contracted Services                            |    | 385.00             |           |              |
| 4238 Hollaway, Gr                         |                      | ESD Contracted Services                            |    | 1,420.00           |           |              |
| 4239 Howard, Rya                          |                      | ESD Contracted Services                            |    | 780.00             |           |              |
| 4240 Land, Buddy                          |                      | ESD Contracted Services ESD Contracted Services    |    | 2,350.00           |           |              |
| 4242 Luke, Gabe<br>4241 Lara, Ura         |                      | ESD Contracted Services ESD Contracted Services    |    | 598.33             |           |              |
|                                           |                      | ESD Contracted Services ESD Contracted Services    |    | 580.00             |           |              |
| 4245 Roane, Will                          |                      |                                                    |    | 340.00             |           | ¢40 002 66   |
| 4244 Peterson, Se<br>4230 Barrow, Chri    |                      | ESD Contracted Services REIMB for Hotel for Safe-D |    | 1,820.00<br>212.49 | l         | \$10,983.66  |
| *                                         |                      | Utilities - Natural Gas                            |    | 55.35              |           |              |
| 4232 CenterPoint<br>4235 Entergy          | Energy               | Utilities:Electric                                 |    | 435.69             |           |              |
| 4236 ESO                                  |                      | ESO Renewal and addition of CAD                    |    | 2,605.62           |           |              |
| 4230 E30<br>4237 Heinz, Joshu             | 10                   | Professional Fees: Retainer                        |    | 350.00             |           |              |
| 4243 Oxford IV, H                         |                      | Professional Fees: Retainer                        |    | 350.00             |           |              |
| 4246 Siddons Mar                          |                      | E-22 Pump Test and repair                          |    | 4,098.43           |           |              |
| 4237 TBCD                                 | uii                  | Utilities: Water/Sewer                             |    | 109.52             |           |              |
| 4233 Time Warne                           | r Cable/Spectrum     | Cable/Internet/Telephone                           |    | 320.79             |           |              |
| 4248 Verizon Con                          | •                    | Bill for GPS Equipment                             |    | 113.70             |           |              |
| 4249 VFIS                                 | 11000                | Commercial Package & QTR Payment                   |    | 13,284.00          |           |              |
| 4250 Visa                                 |                      | Credit Card: Wilber                                |    | 2,160.87           |           |              |
| 4250 Visa                                 |                      | Credit Card: Barrow - Safe-D                       |    | 671.26             |           |              |
| 4251 Waste Mana                           | gement               | Waste Management                                   |    | 129.92             |           |              |
| 4252 Wilber, Way                          | ne                   | Cell Phone                                         |    | 100.00             |           |              |
|                                           |                      |                                                    |    |                    |           |              |
| otal Bills                                |                      | Total Bills Owed                                   |    |                    |           | \$41,258.08  |
| 3/13/2023 EFT                             |                      | EFTPS                                              |    |                    | \$        | (1,232.18)   |
|                                           |                      | Remaining funds in Checking Account                |    |                    |           | \$98,955.36  |
|                                           |                      | Funds remaining in ECCB Checking                   |    |                    |           | \$98,955.36  |
|                                           |                      | Maintenance Fee                                    |    |                    | \$        | (15.00)      |
| nding Bank Statement Bal                  | ance                 |                                                    |    |                    | •         | \$98,940.36  |
| necks Pending                             |                      |                                                    |    |                    | <b>\$</b> | 98,940.36    |
| 4243                                      | Oxford IV, Hubert    | Professional Fees: Retainer                        | \$ | 350.00             | (cashe    | d 4/4)       |
|                                           | ,                    |                                                    | ·  |                    | `         | ,            |
| otal Pending                              |                      |                                                    |    |                    | \$        | 350.00       |
| otal Check Register                       |                      |                                                    |    |                    |           | \$99,290.36  |
| ank Balance<br>utstanding Debits/Credits  |                      |                                                    |    |                    | \$        | 99,290.36    |
| utstanding Debits/Credits                 |                      |                                                    |    |                    |           |              |
| 4/14/2023                                 | Comptroller Paymen   | t - To be deposited on 4/14/2023                   | \$ | 78,396.97          |           |              |
|                                           | Comptroller Paymen   | t - To be deposited on 4/14/2023                   | \$ | 78,396.97          |           |              |

### Results

Chambers Co ESD 1 Authority Code: 5036543

Select a month ▼

Allocation Period: Apr 2023

Total Period

80,381.83

Collections::

Prior Period

2,001.85

Collections:

**Current Period** 

75,792.14

Collections:

**Future Period** 

1,643.36

Collections:

Audit Collections:

85.32

Unidentified:

48.54

Single Local Rate

810.62

Collections:

Service Fee:

1,607.64

Current Retained:

1,575.48

Prior Retained:

1,198.26

Net Payment

78,396.97

80381.83 \_ 78396.97 1984.86 4000- Sales Tayo Income \$ 78,394.97