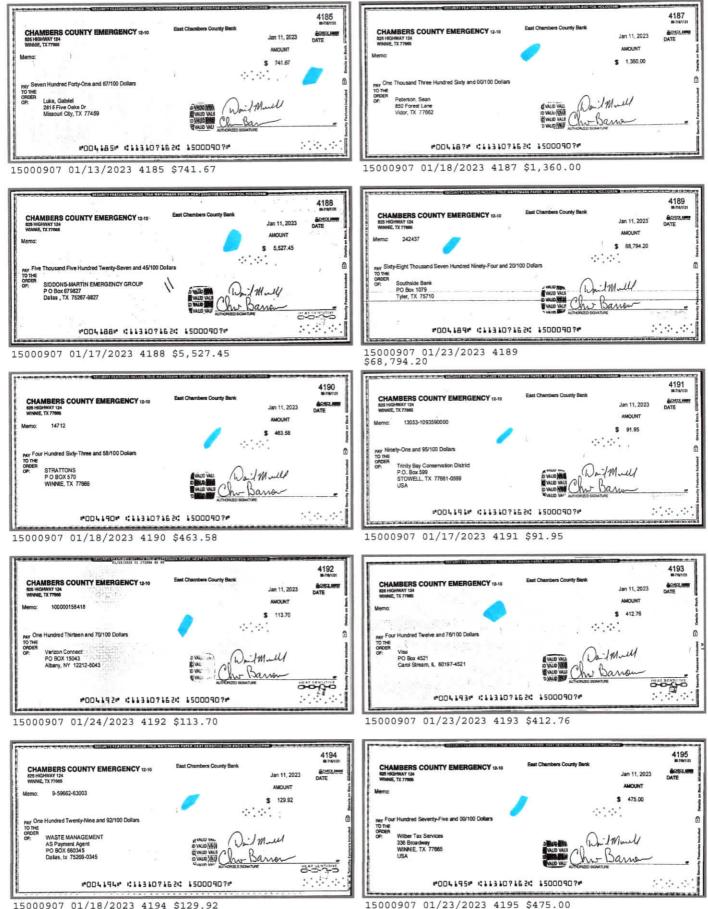

## Treasurers Report

| nk Balance<br>tstanding Debits/Cre                                                                                | dits                        |                                                                         |    | \$                  | 45,517                      |
|-------------------------------------------------------------------------------------------------------------------|-----------------------------|-------------------------------------------------------------------------|----|---------------------|-----------------------------|
|                                                                                                                   |                             |                                                                         |    |                     |                             |
| 1/12/2023                                                                                                         | Donation                    | Anonymous Donation                                                      | \$ | 240.00              |                             |
| 1/13/2023                                                                                                         | Comptroller Payment         |                                                                         | \$ | 50,991.31           |                             |
| 1/18/2023                                                                                                         | TRANSFER                    | Transfer from Money Market                                              | \$ | 30,000.00           |                             |
|                                                                                                                   |                             |                                                                         |    |                     | \$81,23                     |
| nk Balance as of                                                                                                  |                             |                                                                         |    |                     | \$126,74                    |
| 4170 Wayne                                                                                                        | Wilber                      | Administrator                                                           |    | 2,924.72            |                             |
| 4169 Jo-Anna                                                                                                      | a Hardy                     | Administrative Assistant                                                |    | 2,196.91            | \$5,121                     |
| 4171 Barner,                                                                                                      | Kaleb                       | ESD Contracted Services                                                 |    | 1,410.00            |                             |
| 4172 Callesto                                                                                                     | , Daniel                    | ESD Contracted Services                                                 |    | 2,129.00            |                             |
| 4175 Davis, E                                                                                                     | Ehren                       | ESD Contracted Services                                                 |    | 600.00              |                             |
| 4176 Donalds                                                                                                      | son, Dustin                 | ESD Contracted Services                                                 |    | 479.67              |                             |
| 4179 Franklin                                                                                                     | . Darrell                   | ESD Contracted Services                                                 |    | 390.00              |                             |
| 4182 Hollawa                                                                                                      | *                           | ESD Contracted Services                                                 |    | 1,540.00            |                             |
| 4183 Howard                                                                                                       |                             | ESD Contracted Services                                                 |    | 388.33              |                             |
| 4184 Land, B                                                                                                      |                             | ESD Contracted Services                                                 |    | 2,200.00            |                             |
| 4185 Luke, G                                                                                                      |                             | ESD Contracted Services                                                 |    | 741.67              |                             |
| 4187 Peterso                                                                                                      |                             | ESD Contracted Services                                                 |    | 1,360.00            | \$11.23                     |
| 4173 CenterP                                                                                                      |                             | Utilities - Natural Gas                                                 |    | 53.89               | ÷,±.                        |
| 4177 Entergy                                                                                                      |                             | Utilities:Electric                                                      |    | 560.59              |                             |
| 4178 Farm &                                                                                                       |                             | BLDG Maintance                                                          |    | 37.47               |                             |
| 4181 Heinz, J                                                                                                     |                             | Professional Fees: Retainer                                             |    | 350.00              |                             |
| 4180 HDL                                                                                                          | ositua                      | Sales Tax Collection Fee                                                |    | 859.00              |                             |
| 4186 Oxford I                                                                                                     | V Hubert                    | Professional Fees: Retainer                                             |    | 350.00              |                             |
| 4188 Siddons                                                                                                      | ,                           | E-21 Pump Test & Coolant Flush                                          |    | 5,527.45            |                             |
| 4190 Stratton                                                                                                     |                             |                                                                         |    | 463.58              |                             |
| 4190 Stratton<br>4189 Southsid                                                                                    |                             | A-21 brake repair & B-21 pump motor                                     |    |                     |                             |
|                                                                                                                   |                             | E-22 Annual Payment                                                     |    | 68,794.20           |                             |
| 4191 TBCD                                                                                                         | ann an Oalala (Oara atminis | Utilities: Water/Sewer                                                  |    | 91.95               |                             |
|                                                                                                                   | arner Cable/Spectrum        | Cable/Internet/Telephone                                                |    | 320.79              |                             |
| 4192 Verizon                                                                                                      | Connect                     | Bill for GPS Equipment                                                  |    | 113.70              |                             |
| 4193 Visa                                                                                                         |                             | Credit Card: Wilber                                                     |    | 412.76              |                             |
| 4194 Waste N                                                                                                      |                             | Waste Management                                                        |    | 129.92              |                             |
| 4195 Wilber T                                                                                                     |                             | QTR returns, W2s & 1099s                                                |    | 475.00              |                             |
| 4196 Wilber,                                                                                                      | Wayne                       | Cell Phone                                                              |    | 100.00              |                             |
|                                                                                                                   |                             | Total Bills Qued                                                        | _  |                     | ¢05.00                      |
| al Bills<br>1/13/2023 EFT                                                                                         |                             | Total Bills Owed<br>EFTPS                                               |    | \$                  | <u>\$95,00</u><br>(1,199    |
|                                                                                                                   |                             | Demoining funds in Chesking Assessed                                    |    |                     | ¢20.54                      |
|                                                                                                                   |                             | Remaining funds in Checking Account<br>Funds remaining in ECCB Checking |    |                     | \$30,54                     |
|                                                                                                                   |                             |                                                                         |    | <u>т</u>            | \$30,54                     |
|                                                                                                                   | -                           | Maintenance Fee                                                         |    | \$                  | (1                          |
| ding Bank Statement                                                                                               | t Balance                   |                                                                         |    | <b>^</b>            | \$30,53                     |
|                                                                                                                   |                             |                                                                         |    | \$                  | 30,53                       |
| ecks Pending                                                                                                      | A/11                        |                                                                         |    |                     |                             |
|                                                                                                                   |                             | ESD Contracted Services                                                 |    | -420.00             |                             |
| 4160 Roane,                                                                                                       | VVIII                       | Deviation for Oranfan for f                                             |    | -1,180.00           |                             |
| 4160 Roane,<br>4161 Safe-D                                                                                        |                             | Registration for Conference for 4                                       |    |                     |                             |
| 4160 Roane,<br>4161 Safe-D                                                                                        | 's Air Conditioning         | Registration for Conference for 4<br>Repair to Station AC               |    | -275.00             |                             |
| 4160 Roane,<br>4161 Safe-D<br>4163 Vaughn<br>al Pending                                                           |                             |                                                                         |    |                     |                             |
| 4160 Roane,<br>4161 Safe-D<br>4163 Vaughn<br>al Pending<br>al Check Register                                      |                             |                                                                         |    | -275.00             |                             |
| 4160 Roane,<br>4161 Safe-D<br>4163 Vaughn<br>al Pending<br>al Check Register<br>hk Balance                        | 's Air Conditioning         |                                                                         |    | -275.00<br>\$       | \$28,65                     |
| 4160 Roane,<br>4161 Safe-D<br>4163 Vaughn<br>al Pending<br>al Check Register                                      | 's Air Conditioning         |                                                                         |    | -275.00             | \$28,65                     |
| 4160 Roane,<br>4161 Safe-D<br>4163 Vaughn<br>al Pending<br>al Check Register<br>nk Balance<br>standing Debits/Cre | 's Air Conditioning<br>dits | Repair to Station AC                                                    | ¢  | -275.00<br>\$<br>\$ | \$28,65                     |
| 4160 Roane,<br>4161 Safe-D<br>4163 Vaughn<br>al Pending<br>al Check Register<br>nk Balance<br>standing Debits/Cre | 's Air Conditioning<br>dits |                                                                         | \$ | -275.00<br>\$       | (1,875<br>\$28,65<br>28,658 |

## Current Account Reconciliation For Account 1010 - CHECKING Statement Date Feb 1, 2023 11 CHAMBERS CO ESD #1

| Filter Criteria include | Filter Criteria includes: All Transactions for Account 1010 - CHECKING | UNG                    |               |                                         |
|-------------------------|------------------------------------------------------------------------|------------------------|---------------|-----------------------------------------|
| Date                    | Reference                                                              | Deposit/Bank Credit St | Status Chec   | Check/Ban Payee/Description             |
| Sep 13, 2022            | 4476V                                                                  | 0.00 Un                | Uncleared     | Overhead Door                           |
| Jan 13, 2023            | 2023013                                                                | 50,991.31 Cle          | Cleared       | Deposit Ticket                          |
| Jan 18, 2023            | 20230118                                                               | 30,000.00 Cle          | Cleared       | Deposit Ticket                          |
| Jan 12, 2023            | 20230112                                                               | 240.00 Cle             | Cleared       | Deposit Ticket                          |
| Feb 8, 2023             | 4198                                                                   | Un                     | Uncleared 2,9 | 2,939.72 WAYNE L. WILBER                |
| Feb 8, 2023             | 4197                                                                   | Un                     | Uncleared 2,5 | 2,524.42 Jo-Anna M. Hardy               |
| Jan 11, 2023            | 4196                                                                   | Cle                    | Cleared 1     | 100.00 Wayne Wilber                     |
| Jan 11, 2023            | 4195                                                                   | Cle                    | Cleared 4     | 475.00 Wilber Tax Services              |
| Jan 11, 2023            | 4194                                                                   | Cie                    | Cleared 1     | 129.92 WASTE MANAGEMENT                 |
| Jan 11, 2023            | 4193                                                                   | Cle                    | Cleared 4     | 412.76 Visa                             |
| Jan 11, 2023            | 4192                                                                   | Cle                    | Cleared 1     | 113.70 Verizon Connect                  |
| Jan 11, 2023            | 4191                                                                   | Cle                    | Cleared       | 91.95 Trinity Bay Conservation Distr    |
| Jan 11, 2023            | 4190                                                                   | Cle                    | Cleared 4     | 463.58 STRATTONS                        |
| Jan 11, 2023            | 4189                                                                   | Cle                    | Cleared 68,7  | 68,794.20 Southside Bank                |
| Jan 11, 2023            | 4188                                                                   | Cle                    | Cleared 5,5   | 5,527.45 SIDDONS-MARTIN EMERGENCY GROUP |
| Jan 11, 2023            | 4187                                                                   | Cle                    | Cleared 1,3   | 1,360.00 Peterson, Sean                 |
| Jan 11, 2023            | 4186                                                                   | Un                     | Uncleared 3   | 350.00 HUBERT OXFORD                    |
| Jan 11, 2023            | 4185                                                                   | Cle                    | Cleared 7     | 741.67 Luke, Gabriel                    |
| Jan 11, 2023            | 4184                                                                   | Cle                    | Cleared 2,2   | 2,200.00 Land, Richard                  |
| Jan 11, 2023            | 4183                                                                   | Un                     | Uncleared 3   | 388.33 Ryan Howard                      |
| Jan 11, 2023            | 4182                                                                   | Cle                    | Cleared 1,5   | 1,540.00 Greg Hollaway                  |
| Jan 11, 2023            | 4181                                                                   | Cle                    | Cleared 3     | 350.00 JOSHUA HEINZ                     |
| Jan 11, 2023            | 4180                                                                   | Cle                    | Cleared 8     | 859.00 HdL Companies                    |

## Current Account Reconciliation For Account 1010 - CHECKING Statement Date Feb 1, 2023 11 CHAMBERS CO ESD #1

| Date         | Reference |                                                | Deposit/Bank Credit | Status  | Check/Ban      | Payee/Description                     |
|--------------|-----------|------------------------------------------------|---------------------|---------|----------------|---------------------------------------|
| Jan 11, 2023 | 4179      |                                                |                     | Cleared | 390.00         | 390.00 Darrell Franklin               |
| Jan 11, 2023 | 4178      |                                                |                     | Cleared | 37.47          | 37.47 FARM & HOME                     |
| Jan 11, 2023 | 4177      |                                                |                     | Cleared | 560.59         | Entergy                               |
| Jan 11, 2023 | 4176      |                                                |                     | Cleared | 479.67         | Dustin Donaldson                      |
| Jan 11, 2023 | 4175      |                                                |                     | Cleared | 600.00         | Ehren Davis                           |
| Jan 11, 2023 | 4174      |                                                |                     | Cleared | 320.79         | Charter Communications                |
| Jan 11, 2023 | 4173      |                                                |                     | Cleared | 53.89          | CenterPoint Energy                    |
| Jan 11, 2023 | 4172      |                                                |                     | Cleared | 2,129.00       | Callesto, Danieł                      |
| Jan 11, 2023 | 4171      |                                                |                     | Cleared | 1,410.00       | Kaleb Barner                          |
| Jan 11, 2023 | 4170      |                                                |                     | Cleared | 2,924.72       | 2,924.72 WAYNE L. WILBER              |
| Jan 11, 2023 | 4169      |                                                |                     | Cleared | 2,196.91       | 2,196.91 Jo-Anna M. Hardy             |
| Dec 14, 2022 | 4163      |                                                |                     | Cleared | 275.00         | 275.00 Vaughn's Air Conditioning Comp |
| Dec 14, 2022 | 4161      |                                                |                     | Cleared | 1,180.00       | Safe-D                                |
| Dec 14, 2022 | 4160      |                                                |                     | Cleared | 420,00         | 420.00 Roane, William                 |
| Jan 13, 2023 |           |                                                |                     | Cleared | 1,199.60 EFTPS | EFTPS                                 |
|              |           | Sub Total<br>Interest Income<br>Service Charge | 81,231.31<br>0.00   |         | 103,539.34     |                                       |
|              |           | Totai                                          | 81,231.31           |         | 103,554.34     |                                       |