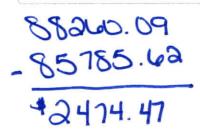

## Allocation Payment Detail

| Results                                      |           |
|----------------------------------------------|-----------|
| Chambers Co ESD 1<br>Authority Code: 5036543 |           |
| Select a month -                             |           |
| Allocation Period: Feb 2023                  |           |
| Total Period Collections::                   | 88,260.09 |
| Prior Period Collections:                    | 334.33    |
| Current Period Collections:                  | 86,198.02 |
| Future Period Collections:                   | 682.71    |
| Audit Collections:                           | 51.20     |
| Unidentified:                                | 54.17     |
| Single Local Rate Collections:               | 939.66    |
| Service Fee:                                 | 1,765.20  |
| Current Retained:                            | 1,729.90  |
| Prior Retained:                              | 1,020.63  |
| Net Payment                                  | 85,785.62 |
|                                              |           |

|                  |                  |                     |                                             |               |      | Recei        | pt 🜗 🕨                    |
|------------------|------------------|---------------------|---------------------------------------------|---------------|------|--------------|---------------------------|
| Deposit ticket I | ID: 20230210     | Check/Re            | ference No.: 20230210                       |               |      | Cash acc     | ount                      |
|                  |                  | Rec                 | eipt num <u>b</u> er: 20230210              |               |      | 1010         | Q                         |
| Customer ID      | ✓ COMPTROLLER    | 4                   | Date: Feb 10, 20                            | )23           | n    | CHECK        | ING                       |
|                  | COMPTROLLER OF F | PUBLIC ACCOUNTS Rec | eipt amount:                                | 85,785        | 5.62 |              |                           |
|                  |                  |                     | ent method: Cash<br>Credit card payment: Re | ecord or Prog | ess  | Cash account | balance 🗲<br>Uncalculated |
| Apply to Invoice | es: 0.00         | Apply to Reve       | nyes: 85,785.62                             |               |      | Prepayment   |                           |
| Quantity         | Item             | Description         | GL Account                                  | Unit Price    | Tax  | Amount       | Job                       |
|                  |                  |                     | 4000                                        | 0.00          | 1    | 88,260.09    |                           |
|                  |                  |                     | 6204                                        | 0.00          |      | -2,474.47    |                           |