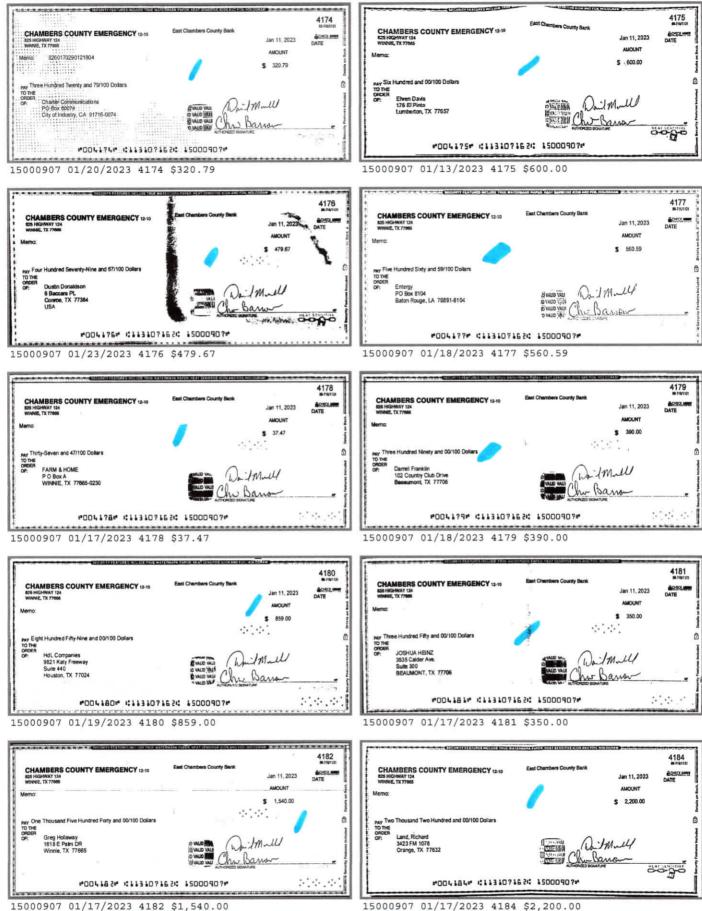

## Treasurers Report

| nk Balance<br>tstanding Debits/Cre                                                                                | dits                        |                                                                         |    | \$                  | 45,517                      |
|-------------------------------------------------------------------------------------------------------------------|-----------------------------|-------------------------------------------------------------------------|----|---------------------|-----------------------------|
|                                                                                                                   |                             |                                                                         |    |                     |                             |
| 1/12/2023                                                                                                         | Donation                    | Anonymous Donation                                                      | \$ | 240.00              |                             |
| 1/13/2023                                                                                                         | Comptroller Payment         |                                                                         | \$ | 50,991.31           |                             |
| 1/18/2023                                                                                                         | TRANSFER                    | Transfer from Money Market                                              | \$ | 30,000.00           |                             |
|                                                                                                                   |                             |                                                                         |    |                     | \$81,23                     |
| nk Balance as of                                                                                                  |                             |                                                                         |    |                     | \$126,74                    |
| 4170 Wayne                                                                                                        | Wilber                      | Administrator                                                           |    | 2,924.72            |                             |
| 4169 Jo-Anna                                                                                                      | a Hardy                     | Administrative Assistant                                                |    | 2,196.91            | \$5,121                     |
| 4171 Barner,                                                                                                      | Kaleb                       | ESD Contracted Services                                                 |    | 1,410.00            |                             |
| 4172 Callesto                                                                                                     | , Daniel                    | ESD Contracted Services                                                 |    | 2,129.00            |                             |
| 4175 Davis, E                                                                                                     | Ehren                       | ESD Contracted Services                                                 |    | 600.00              |                             |
| 4176 Donalds                                                                                                      | son, Dustin                 | ESD Contracted Services                                                 |    | 479.67              |                             |
| 4179 Franklin                                                                                                     | . Darrell                   | ESD Contracted Services                                                 |    | 390.00              |                             |
| 4182 Hollawa                                                                                                      | *                           | ESD Contracted Services                                                 |    | 1,540.00            |                             |
| 4183 Howard                                                                                                       |                             | ESD Contracted Services                                                 |    | 388.33              |                             |
| 4184 Land, B                                                                                                      |                             | ESD Contracted Services                                                 |    | 2,200.00            |                             |
| 4185 Luke, G                                                                                                      |                             | ESD Contracted Services                                                 |    | 741.67              |                             |
| 4187 Peterso                                                                                                      |                             | ESD Contracted Services                                                 |    | 1,360.00            | \$11.23                     |
| 4173 CenterP                                                                                                      |                             | Utilities - Natural Gas                                                 |    | 53.89               | ÷,±.                        |
| 4177 Entergy                                                                                                      |                             | Utilities:Electric                                                      |    | 560.59              |                             |
| 4178 Farm &                                                                                                       |                             | BLDG Maintance                                                          |    | 37.47               |                             |
| 4181 Heinz, J                                                                                                     |                             | Professional Fees: Retainer                                             |    | 350.00              |                             |
| 4180 HDL                                                                                                          | ositua                      | Sales Tax Collection Fee                                                |    | 859.00              |                             |
| 4186 Oxford I                                                                                                     | V Hubert                    | Professional Fees: Retainer                                             |    | 350.00              |                             |
| 4188 Siddons                                                                                                      | ,                           | E-21 Pump Test & Coolant Flush                                          |    | 5,527.45            |                             |
| 4190 Stratton                                                                                                     |                             |                                                                         |    | 463.58              |                             |
| 4190 Stratton<br>4189 Southsid                                                                                    |                             | A-21 brake repair & B-21 pump motor                                     |    |                     |                             |
|                                                                                                                   |                             | E-22 Annual Payment                                                     |    | 68,794.20           |                             |
| 4191 TBCD                                                                                                         | ann an Oalala (Oara atminis | Utilities: Water/Sewer                                                  |    | 91.95               |                             |
|                                                                                                                   | arner Cable/Spectrum        | Cable/Internet/Telephone                                                |    | 320.79              |                             |
| 4192 Verizon                                                                                                      | Connect                     | Bill for GPS Equipment                                                  |    | 113.70              |                             |
| 4193 Visa                                                                                                         |                             | Credit Card: Wilber                                                     |    | 412.76              |                             |
| 4194 Waste N                                                                                                      |                             | Waste Management                                                        |    | 129.92              |                             |
| 4195 Wilber T                                                                                                     |                             | QTR returns, W2s & 1099s                                                |    | 475.00              |                             |
| 4196 Wilber,                                                                                                      | Wayne                       | Cell Phone                                                              |    | 100.00              |                             |
|                                                                                                                   |                             | Total Bills Qued                                                        | _  |                     | ¢05.00                      |
| al Bills<br>1/13/2023 EFT                                                                                         |                             | Total Bills Owed<br>EFTPS                                               |    | \$                  | <u>\$95,00</u><br>(1,199    |
|                                                                                                                   |                             | Demoining funds in Chesking Assessed                                    |    |                     | ¢20.54                      |
|                                                                                                                   |                             | Remaining funds in Checking Account<br>Funds remaining in ECCB Checking |    |                     | \$30,54                     |
|                                                                                                                   |                             |                                                                         |    | <u>т</u>            | \$30,54                     |
|                                                                                                                   | -                           | Maintenance Fee                                                         |    | \$                  | (1                          |
| ding Bank Statement                                                                                               | t Balance                   |                                                                         |    | <b>^</b>            | \$30,53                     |
|                                                                                                                   |                             |                                                                         |    | \$                  | 30,53                       |
| ecks Pending                                                                                                      | A/11                        |                                                                         |    |                     |                             |
|                                                                                                                   |                             | ESD Contracted Services                                                 |    | -420.00             |                             |
| 4160 Roane,                                                                                                       | VVIII                       | Deviation for Oranfan for f                                             |    | -1,180.00           |                             |
| 4160 Roane,<br>4161 Safe-D                                                                                        |                             | Registration for Conference for 4                                       |    |                     |                             |
| 4160 Roane,<br>4161 Safe-D                                                                                        | 's Air Conditioning         | Registration for Conference for 4<br>Repair to Station AC               |    | -275.00             |                             |
| 4160 Roane,<br>4161 Safe-D<br>4163 Vaughn<br>al Pending                                                           |                             |                                                                         |    |                     |                             |
| 4160 Roane,<br>4161 Safe-D<br>4163 Vaughn<br>al Pending<br>al Check Register                                      |                             |                                                                         |    | -275.00             |                             |
| 4160 Roane,<br>4161 Safe-D<br>4163 Vaughn<br>al Pending<br>al Check Register<br>hk Balance                        | 's Air Conditioning         |                                                                         |    | -275.00<br>\$       | \$28,65                     |
| 4160 Roane,<br>4161 Safe-D<br>4163 Vaughn<br>al Pending<br>al Check Register                                      | 's Air Conditioning         |                                                                         |    | -275.00             | \$28,65                     |
| 4160 Roane,<br>4161 Safe-D<br>4163 Vaughn<br>al Pending<br>al Check Register<br>nk Balance<br>standing Debits/Cre | 's Air Conditioning<br>dits | Repair to Station AC                                                    | ¢  | -275.00<br>\$<br>\$ | \$28,65                     |
| 4160 Roane,<br>4161 Safe-D<br>4163 Vaughn<br>al Pending<br>al Check Register<br>nk Balance<br>standing Debits/Cre | 's Air Conditioning<br>dits |                                                                         | \$ | -275.00<br>\$       | (1,875<br>\$28,65<br>28,658 |

## Current Account Reconciliation For Account 1010 - CHECKING Statement Date Feb 1, 2023 11 CHAMBERS CO ESD #1

| Filter Criteria include | Filter Criteria includes: All Transactions for Account 1010 - CHECKING | UNG                    |               |                                         |
|-------------------------|------------------------------------------------------------------------|------------------------|---------------|-----------------------------------------|
| Date                    | Reference                                                              | Deposit/Bank Credit St | Status Chec   | Check/Ban Payee/Description             |
| Sep 13, 2022            | 4476V                                                                  | 0.00 Un                | Uncleared     | Overhead Door                           |
| Jan 13, 2023            | 2023013                                                                | 50,991.31 Cle          | Cleared       | Deposit Ticket                          |
| Jan 18, 2023            | 20230118                                                               | 30,000.00 Cle          | Cleared       | Deposit Ticket                          |
| Jan 12, 2023            | 20230112                                                               | 240.00 Cle             | Cleared       | Deposit Ticket                          |
| Feb 8, 2023             | 4198                                                                   | Un                     | Uncleared 2,9 | 2,939.72 WAYNE L. WILBER                |
| Feb 8, 2023             | 4197                                                                   | Un                     | Uncleared 2,5 | 2,524.42 Jo-Anna M. Hardy               |
| Jan 11, 2023            | 4196                                                                   | Cle                    | Cleared 1     | 100.00 Wayne Wilber                     |
| Jan 11, 2023            | 4195                                                                   | Cle                    | Cleared 4     | 475.00 Wilber Tax Services              |
| Jan 11, 2023            | 4194                                                                   | Cie                    | Cleared 1     | 129.92 WASTE MANAGEMENT                 |
| Jan 11, 2023            | 4193                                                                   | Cle                    | Cleared 4     | 412.76 Visa                             |
| Jan 11, 2023            | 4192                                                                   | Cle                    | Cleared 1     | 113.70 Verizon Connect                  |
| Jan 11, 2023            | 4191                                                                   | Cle                    | Cleared       | 91.95 Trinity Bay Conservation Distr    |
| Jan 11, 2023            | 4190                                                                   | Cle                    | Cleared 4     | 463.58 STRATTONS                        |
| Jan 11, 2023            | 4189                                                                   | Cle                    | Cleared 68,7  | 68,794.20 Southside Bank                |
| Jan 11, 2023            | 4188                                                                   | Cle                    | Cleared 5,5   | 5,527.45 SIDDONS-MARTIN EMERGENCY GROUP |
| Jan 11, 2023            | 4187                                                                   | Cle                    | Cleared 1,3   | 1,360.00 Peterson, Sean                 |
| Jan 11, 2023            | 4186                                                                   | Un                     | Uncleared 3   | 350.00 HUBERT OXFORD                    |
| Jan 11, 2023            | 4185                                                                   | Cle                    | Cleared 7     | 741.67 Luke, Gabriel                    |
| Jan 11, 2023            | 4184                                                                   | Cle                    | Cleared 2,2   | 2,200.00 Land, Richard                  |
| Jan 11, 2023            | 4183                                                                   | Un                     | Uncleared 3   | 388.33 Ryan Howard                      |
| Jan 11, 2023            | 4182                                                                   | Cle                    | Cleared 1,5   | 1,540.00 Greg Hollaway                  |
| Jan 11, 2023            | 4181                                                                   | Cle                    | Cleared 3     | 350.00 JOSHUA HEINZ                     |
| Jan 11, 2023            | 4180                                                                   | Cle                    | Cleared 8     | 859.00 HdL Companies                    |

## Current Account Reconciliation For Account 1010 - CHECKING Statement Date Feb 1, 2023 11 CHAMBERS CO ESD #1

| Date         | Reference |                                                | Deposit/Bank Credit | Status  | Check/Ban      | Payee/Description                     |
|--------------|-----------|------------------------------------------------|---------------------|---------|----------------|---------------------------------------|
| Jan 11, 2023 | 4179      |                                                |                     | Cleared | 390.00         | 390.00 Darrell Franklin               |
| Jan 11, 2023 | 4178      |                                                |                     | Cleared | 37.47          | 37.47 FARM & HOME                     |
| Jan 11, 2023 | 4177      |                                                |                     | Cleared | 560.59         | Entergy                               |
| Jan 11, 2023 | 4176      |                                                |                     | Cleared | 479.67         | Dustin Donaldson                      |
| Jan 11, 2023 | 4175      |                                                |                     | Cleared | 600.00         | Ehren Davis                           |
| Jan 11, 2023 | 4174      |                                                |                     | Cleared | 320.79         | Charter Communications                |
| Jan 11, 2023 | 4173      |                                                |                     | Cleared | 53.89          | CenterPoint Energy                    |
| Jan 11, 2023 | 4172      |                                                |                     | Cleared | 2,129.00       | Callesto, Danieł                      |
| Jan 11, 2023 | 4171      |                                                |                     | Cleared | 1,410.00       | Kaleb Barner                          |
| Jan 11, 2023 | 4170      |                                                |                     | Cleared | 2,924.72       | 2,924.72 WAYNE L. WILBER              |
| Jan 11, 2023 | 4169      |                                                |                     | Cleared | 2,196.91       | 2,196.91 Jo-Anna M. Hardy             |
| Dec 14, 2022 | 4163      |                                                |                     | Cleared | 275.00         | 275.00 Vaughn's Air Conditioning Comp |
| Dec 14, 2022 | 4161      |                                                |                     | Cleared | 1,180.00       | Safe-D                                |
| Dec 14, 2022 | 4160      |                                                |                     | Cleared | 420,00         | 420.00 Roane, William                 |
| Jan 13, 2023 |           |                                                |                     | Cleared | 1,199.60 EFTPS | EFTPS                                 |
|              |           | Sub Total<br>Interest Income<br>Service Charge | 81,231.31<br>0.00   |         | 103,539.34     |                                       |
|              |           | Totai                                          | 81,231.31           |         | 103,554.34     |                                       |