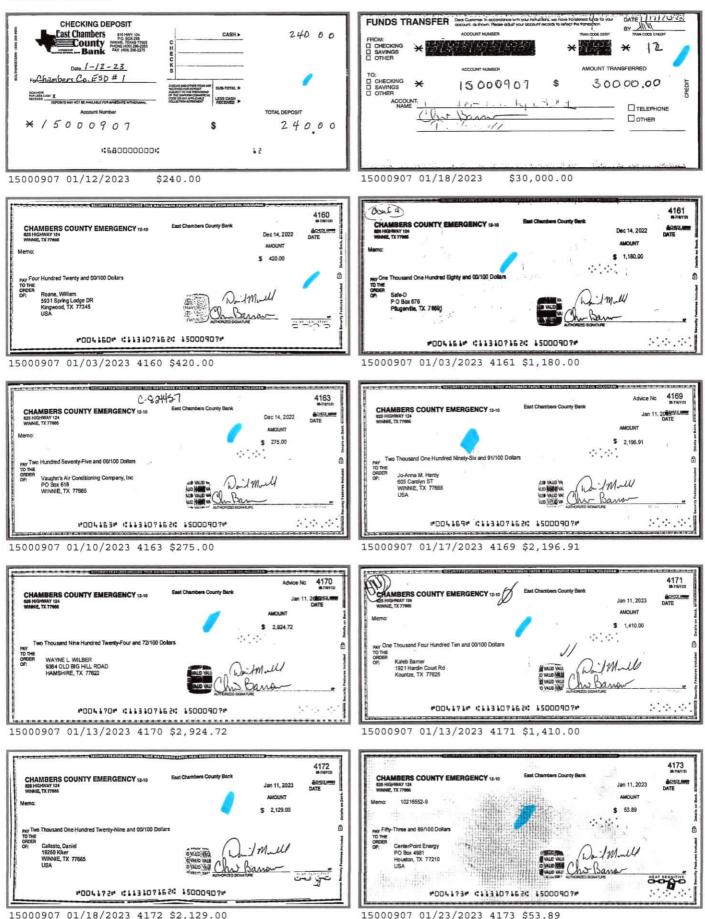

## Agenda Item No. 6 - Discuss and take-action, on the District's Treasurer's Report; District's accounts payable; and amend the District's budget, if necessary.

Mrs. Hardy was then called on to present the District's financial reports and Treasurer's report. (*See* Exhibit "A-1"). According to Mrs. Hardy, as of December 13, 2022, the District checking account balance was \$96,858.57 after receipt of the Comptroller's payment in the amount of \$50,991.31 to be deposited on January 13, 2022. Thereafter, once the invoices of \$95,000.60 were paid along with a payment of \$1,199.60 for payroll taxes, the ending balance in the checking account will be \$658.37.

Mrs. Hardy was then called on to discuss the invoices for the month. After a review of the invoices, Staff then recommended that \$30,000.00 be transferred from the Checking Account to the Money Market account take place this month. (*See* **Exhibit "A-1"**).

## Treasurers Report

| nk Balance<br>tstanding Debits/Cre                                                                                | dits                        |                                                                         |    | \$                  | 45,517                      |
|-------------------------------------------------------------------------------------------------------------------|-----------------------------|-------------------------------------------------------------------------|----|---------------------|-----------------------------|
|                                                                                                                   |                             |                                                                         |    |                     |                             |
| 1/12/2023                                                                                                         | Donation                    | Anonymous Donation                                                      | \$ | 240.00              |                             |
| 1/13/2023                                                                                                         | Comptroller Payment         |                                                                         | \$ | 50,991.31           |                             |
| 1/18/2023                                                                                                         | TRANSFER                    | Transfer from Money Market                                              | \$ | 30,000.00           |                             |
|                                                                                                                   |                             |                                                                         |    |                     | \$81,23                     |
| nk Balance as of                                                                                                  |                             |                                                                         |    |                     | \$126,74                    |
| 4170 Wayne                                                                                                        | Wilber                      | Administrator                                                           |    | 2,924.72            |                             |
| 4169 Jo-Anna                                                                                                      | a Hardy                     | Administrative Assistant                                                |    | 2,196.91            | \$5,121                     |
| 4171 Barner,                                                                                                      | Kaleb                       | ESD Contracted Services                                                 |    | 1,410.00            |                             |
| 4172 Callesto                                                                                                     | , Daniel                    | ESD Contracted Services                                                 |    | 2,129.00            |                             |
| 4175 Davis, E                                                                                                     | Ehren                       | ESD Contracted Services                                                 |    | 600.00              |                             |
| 4176 Donalds                                                                                                      | son, Dustin                 | ESD Contracted Services                                                 |    | 479.67              |                             |
| 4179 Franklin                                                                                                     | . Darrell                   | ESD Contracted Services                                                 |    | 390.00              |                             |
| 4182 Hollawa                                                                                                      | *                           | ESD Contracted Services                                                 |    | 1,540.00            |                             |
| 4183 Howard                                                                                                       |                             | ESD Contracted Services                                                 |    | 388.33              |                             |
| 4184 Land, B                                                                                                      |                             | ESD Contracted Services                                                 |    | 2,200.00            |                             |
| 4185 Luke, G                                                                                                      |                             | ESD Contracted Services                                                 |    | 741.67              |                             |
| 4187 Peterso                                                                                                      |                             | ESD Contracted Services                                                 |    | 1,360.00            | \$11.23                     |
| 4173 CenterP                                                                                                      |                             | Utilities - Natural Gas                                                 |    | 53.89               | ÷,±.                        |
| 4177 Entergy                                                                                                      |                             | Utilities:Electric                                                      |    | 560.59              |                             |
| 4178 Farm &                                                                                                       |                             | BLDG Maintance                                                          |    | 37.47               |                             |
| 4181 Heinz, J                                                                                                     |                             | Professional Fees: Retainer                                             |    | 350.00              |                             |
| 4180 HDL                                                                                                          | ositua                      | Sales Tax Collection Fee                                                |    | 859.00              |                             |
| 4186 Oxford I                                                                                                     | V Hubert                    | Professional Fees: Retainer                                             |    | 350.00              |                             |
| 4188 Siddons                                                                                                      | ,                           | E-21 Pump Test & Coolant Flush                                          |    | 5,527.45            |                             |
| 4190 Stratton                                                                                                     |                             |                                                                         |    | 463.58              |                             |
| 4190 Stratton<br>4189 Southsid                                                                                    |                             | A-21 brake repair & B-21 pump motor                                     |    |                     |                             |
|                                                                                                                   |                             | E-22 Annual Payment                                                     |    | 68,794.20           |                             |
| 4191 TBCD                                                                                                         | ann an Oalala (Oara atminis | Utilities: Water/Sewer                                                  |    | 91.95               |                             |
|                                                                                                                   | arner Cable/Spectrum        | Cable/Internet/Telephone                                                |    | 320.79              |                             |
| 4192 Verizon                                                                                                      | Connect                     | Bill for GPS Equipment                                                  |    | 113.70              |                             |
| 4193 Visa                                                                                                         |                             | Credit Card: Wilber                                                     |    | 412.76              |                             |
| 4194 Waste N                                                                                                      |                             | Waste Management                                                        |    | 129.92              |                             |
| 4195 Wilber T                                                                                                     |                             | QTR returns, W2s & 1099s                                                |    | 475.00              |                             |
| 4196 Wilber,                                                                                                      | Wayne                       | Cell Phone                                                              |    | 100.00              |                             |
|                                                                                                                   |                             | Total Bills Qued                                                        | _  |                     | ¢05.00                      |
| al Bills<br>1/13/2023 EFT                                                                                         |                             | Total Bills Owed<br>EFTPS                                               |    | \$                  | <u>\$95,00</u><br>(1,199    |
|                                                                                                                   |                             | Demoining funds in Chesking Assessed                                    |    |                     | ¢20.54                      |
|                                                                                                                   |                             | Remaining funds in Checking Account<br>Funds remaining in ECCB Checking |    |                     | \$30,54                     |
|                                                                                                                   |                             |                                                                         |    | <u>т</u>            | \$30,54                     |
|                                                                                                                   | -                           | Maintenance Fee                                                         |    | \$                  | (1                          |
| ding Bank Statement                                                                                               | t Balance                   |                                                                         |    | <b>^</b>            | \$30,53                     |
|                                                                                                                   |                             |                                                                         |    | \$                  | 30,53                       |
| ecks Pending                                                                                                      | A/11                        |                                                                         |    |                     |                             |
|                                                                                                                   |                             | ESD Contracted Services                                                 |    | -420.00             |                             |
| 4160 Roane,                                                                                                       | VVIII                       | Deviation for Oranfan for f                                             |    | -1,180.00           |                             |
| 4160 Roane,<br>4161 Safe-D                                                                                        |                             | Registration for Conference for 4                                       |    |                     |                             |
| 4160 Roane,<br>4161 Safe-D                                                                                        | 's Air Conditioning         | Registration for Conference for 4<br>Repair to Station AC               |    | -275.00             |                             |
| 4160 Roane,<br>4161 Safe-D<br>4163 Vaughn<br>al Pending                                                           |                             |                                                                         |    |                     |                             |
| 4160 Roane,<br>4161 Safe-D<br>4163 Vaughn<br>al Pending<br>al Check Register                                      |                             |                                                                         |    | -275.00             |                             |
| 4160 Roane,<br>4161 Safe-D<br>4163 Vaughn<br>al Pending<br>al Check Register<br>hk Balance                        | 's Air Conditioning         |                                                                         |    | -275.00<br>\$       | \$28,65                     |
| 4160 Roane,<br>4161 Safe-D<br>4163 Vaughn<br>al Pending<br>al Check Register                                      | 's Air Conditioning         |                                                                         |    | -275.00             | \$28,65                     |
| 4160 Roane,<br>4161 Safe-D<br>4163 Vaughn<br>al Pending<br>al Check Register<br>nk Balance<br>standing Debits/Cre | 's Air Conditioning<br>dits | Repair to Station AC                                                    | ¢  | -275.00<br>\$<br>\$ | \$28,65                     |
| 4160 Roane,<br>4161 Safe-D<br>4163 Vaughn<br>al Pending<br>al Check Register<br>nk Balance<br>standing Debits/Cre | 's Air Conditioning<br>dits |                                                                         | \$ | -275.00<br>\$       | (1,875<br>\$28,65<br>28,658 |

Account: 15000907

<sup>15000907 01/18/2023 4194 \$129.92</sup> 

15000907 01/13/2023 4196 \$100.00