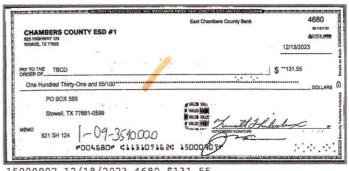

4000- Sales Toy Income) \$14,521.02

6204 Res

< \$ 1628.787

CHAMBERS COUNTY EMERGENCY SERVICE DISTRICT #1 825 HWY 124 TX 77665 WINNIE

2701.44

15000907

11/30 12/31/2023 1

| *****                          | COMMERCIA  | L CHECKIN | VG ***  | ***# 15   | 5000907 PRE | VIOUS BA | ALANCE   | 84,    | 501.30  |
|--------------------------------|------------|-----------|---------|-----------|-------------|----------|----------|--------|---------|
| Date                           | Debits /   | Credits   | 1       | Descripti | ion         |          |          |        |         |
| 12/08                          | 5          | 3,755.36  | CPA STA | TE FISCAL | _           | INV-PAY  | YMTS     | ACH    | DEPOSIT |
| 12/15                          | 896.       | 18        | IRS     |           | USATAXPYM   | 2703749  | 91234270 | 1 ACH  | DEBIT   |
| 12/31                          | 15.        | 00        | MAINTEN | ANCE FEE  |             |          |          |        |         |
| 25-0250 <b>4</b> -03-050 (200) |            |           |         |           |             |          |          |        |         |
| NUM                            | BERED CHEC | KS        |         |           |             |          |          |        |         |
| #                              | Date       | . Amount  | #       | Date      | Amount      | #        | Date     | Amo    | ount    |
| 4648                           | 12/05      | 350.00    | 4661    | *12/14    | 3,256.40    | 4662     | 12/27    | 32     | 21.79   |
| 4663                           | 12/15      | 1,680.00  | 4665    | *12/19    | 1,440.00    | 4666     | 12/15    | 2,72   | 0.00    |
| 4667                           | 12/26      | 796.67    | 4668    | 12/19     | 299.29      | 4669     | 12/18    | 3      | 5.95    |
| 4670                           | 12/18      | 766.00    | 4671    | 12/20     | 1,970.00    | 4672     | 12/29    | 35     | 50.00   |
| 4673                           | 12/19      | 350.00    | 4674    | 12/14     | 1,850.00    | 4675     | 12/15    | 70     | 00.00   |
| 4676                           | 12/14      | 100.00    | 4678    | *12/18    | 1,660.00    | 4680     | *12/18   | 13     | 31.55   |
| 4681                           | 12/15      | 3,360.00  | 4682    | 12/15     | 700.00      | 4683     | 12/21    | 19     | 91.52   |
| 4684                           | 12/19      | 3,385.00  | 4685    | 12/28     | 3,218.67    | 4686     | 12/22    | 15     | 0.15    |
|                                |            |           |         |           |             |          |          |        |         |
| DAIL                           | Y BALANCE  | INFORMAT: | ION     |           |             |          |          |        |         |
| Date                           | Bala       | nce       | Date.   | Ba        | alance      | Date     | 1        | Baland | ce      |
| 12/05                          | 84,1       | 51.30     | 12/08   | 137       | 7,906.66    | 12/14    | 1 13     | 32,700 | .26     |
| 12/15                          | 122,6      | 44.08     | 12/18   | 120       | 0,050.58    | 12/19    | 9 1:     | 14,576 | .29     |
| 12/20                          | 112,6      | 06.29     | 12/21   | 112       | 2,414.77    | 12/22    | 2 1:     | 12,264 | 1.62    |
| 12/26                          | 111,4      | 67.95     | 12/27   | 113       | 1,146.16    | 12/28    | 3 10     | 07,927 | 7.49    |
| 12/29                          | 107,5      | 77.49     | 12/31   | 10        | 7,562.49    |          |          |        |         |