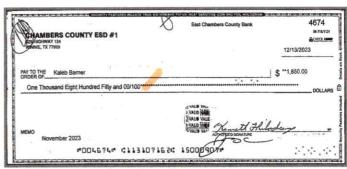

15000907 12/05/2023 4648 \$350.00

15000907 12/14/2023 4661 \$3,256.40

15000907 12/27/2023 4662 \$321.79

15000907 12/15/2023 4663 \$1,680.00

| CHAMBERS COUNTY ESD #1<br>825 HIGHWAY 124<br>WINNIE, TX 77665 | East Chambers County Bank | 4665<br>#-78/13/<br>#2555.mm<br>12/13/2023 |
|---------------------------------------------------------------|---------------------------|--------------------------------------------|
| ONE Thousand Four Hundred Forty and 00/100*                   |                           | **1,440.00 DOLLARS                         |
| MEMO NOVEMBER ZUZJ.                                           | Loris 2: 15000 Core       |                                            |