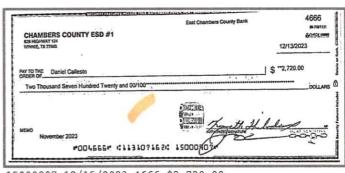

# Treasure's Report

| Bank Balance<br>Outstanding Debits/Cred                                                                                                                         | its                                                                   |                                                                                                                                                                                                                                                               | \$                                                                                       | 79,615.42                                                                           |
|-----------------------------------------------------------------------------------------------------------------------------------------------------------------|-----------------------------------------------------------------------|---------------------------------------------------------------------------------------------------------------------------------------------------------------------------------------------------------------------------------------------------------------|------------------------------------------------------------------------------------------|-------------------------------------------------------------------------------------|
|                                                                                                                                                                 | Comptroller Payment                                                   |                                                                                                                                                                                                                                                               | \$                                                                                       | 53,755.36                                                                           |
|                                                                                                                                                                 |                                                                       |                                                                                                                                                                                                                                                               |                                                                                          | \$53,755.3                                                                          |
| Bank Balance as of                                                                                                                                              |                                                                       |                                                                                                                                                                                                                                                               |                                                                                          | \$133,370.78                                                                        |
| 4661 Jo-Anna I<br>4665 Aslin, Clir<br>4674 Barner, K<br>4666 Callesto,<br>4667 Davis, Eh<br>4677 Davis, Ric<br>4681 DeLacerd<br>4671 Hollaway,<br>4675 Hopkins, | nt<br>aleb<br>Daniel<br>ren<br>chard<br>la, Travis<br>Greg<br>Matt    | Administrator ESD Contracted Services | 3,256.40<br>1,440.00<br>1,850.00<br>2,720.00<br>796.67<br>200.00<br>3,360.00<br>1,970.00 | \$3,256.40                                                                          |
| 4663 Land, Buc<br>4670 Luke, Gal<br>4682 Lara, Ura<br>4678 Peterson,<br>4664 CenterPo<br>4668 Entergy<br>4669 Farm & H<br>4673 Heinz, Jo:<br>4672 Oxford IV     | Sean<br>int Energy<br>ome<br>shua                                     | ESD Contracted Services ESD Contracted Services ESD Contracted Services ESD Contracted Services Utilities - Natural Gas Utilities:Electric Items for electrical for station Professional Fees: Retainer Professional Fees: Retainer                           | 1,680.00<br>766.00<br>700.00<br>1,660.00<br>51.70<br>299.24<br>35.95<br>350.00<br>350.00 | \$17,842.67                                                                         |
| 4679 Siddons-M<br>4680 TBCD                                                                                                                                     | Martin<br>rner Cable/Spectrum<br>connect<br>anagement                 | Engine Repairs Utilities: Water/Sewer Cable/Internet/Telephone Bill for GPS Equipment Credit Card: Hardy Insurance for new rescue Waste Management Cell Phone                                                                                                 | 3,629.98<br>131.55<br>321.79<br>194.52<br>3,218.67<br>3,385.00<br>150.15<br>100.00       |                                                                                     |
| Total Bills                                                                                                                                                     |                                                                       | Total Bills Owed                                                                                                                                                                                                                                              |                                                                                          | \$33,317.62                                                                         |
| 12/14/2023                                                                                                                                                      |                                                                       | Remaining funds in Checking Account<br>EFTPS<br>Mainteance Fee                                                                                                                                                                                                | \$<br>\$                                                                                 | \$100,053.16<br>896.18<br>(15.00                                                    |
| Ending Bank Statement B                                                                                                                                         | Balance                                                               | Funds remaining in ECCB Checking                                                                                                                                                                                                                              |                                                                                          | \$100,934.34<br>\$78,882.09                                                         |
| Checks Pending                                                                                                                                                  |                                                                       |                                                                                                                                                                                                                                                               |                                                                                          |                                                                                     |
| 11/8/2023<br>12/13/2023<br>12/13/2023<br>12/13/2023<br>Total Pending<br>Total Check Register                                                                    | Howard, Ryan<br>Siddons-Martin<br>Richard Davis<br>CenterPoint Energy | ESD Contracted Services Engine Repair - Cashed 1/4 ESD Contracted Services Natural Gas                                                                                                                                                                        | \$<br>\$<br>\$<br>\$                                                                     | (383.33<br>(3,629.98<br>(200.00<br>(51.70<br><b>(4,265.01</b><br><b>\$74,617.08</b> |
| Bank Balance<br>Outstanding Debits/Cred                                                                                                                         | its                                                                   |                                                                                                                                                                                                                                                               | \$                                                                                       | 74,617.08                                                                           |
| 1/12/2024                                                                                                                                                       |                                                                       | WILL DEPOSIT ON 1/12                                                                                                                                                                                                                                          | \$<br>66,521.01                                                                          |                                                                                     |
| Daule Dalama f                                                                                                                                                  | 10/2/2020                                                             |                                                                                                                                                                                                                                                               |                                                                                          | \$66,521.0°                                                                         |
| Bank Balance as of                                                                                                                                              | 12/8/2023                                                             |                                                                                                                                                                                                                                                               |                                                                                          | \$141,138.09                                                                        |

15000907 12/05/2023 4648 \$350.00

15000907 12/14/2023 4661 \$3,256.40

15000907 12/27/2023 4662 \$321.79

15000907 12/15/2023 4663 \$1,680.00

| CHAMBERS COUNTY ESD #1<br>825 HIGHWAY 124<br>WINNIE, TX 77665 | East Chambers County Bank | 4665<br>#-78/13/<br>#2555.mm<br>12/13/2023 |
|---------------------------------------------------------------|---------------------------|--------------------------------------------|
| ONE Thousand Four Hundred Forty and 00/100*                   |                           | **1,440.00 DOLLARS                         |
| MEMO NOVEMBER ZUZJ.                                           | Loris 2: 15000 Core       |                                            |