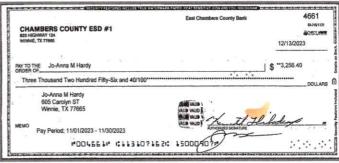

15000907 12/05/2023 4648 \$350.00

15000907 12/14/2023 4661 \$3,256.40

15000907 12/27/2023 4662 \$321.79

15000907 12/15/2023 4663 \$1,680.00

| CHAMBERS COUNTY ESD #1<br>825 HIGHWAY 124<br>WINNIE, TX 77665 | East Chambers County Bank | 4665<br>#-78/13/<br>#2555.mm<br>12/13/2023 |
|---------------------------------------------------------------|---------------------------|--------------------------------------------|
| ONE Thousand Four Hundred Forty and 00/100*                   |                           | **1,440.00 DOLLARS                         |
| MEMO NOVEMBER ZUZJ.                                           | Loris 2: 15000 Core       |                                            |