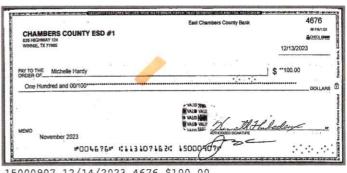

4000- Sales Toy Income) \$14,521.02

6204 Res

< \$ 1628.787

CHAMBERS COUNTY EMERGENCY SERVICE DISTRICT #1 825 HWY 124 TX 77665 WINNIE

2701.44

15000907

11/30 12/31/2023 1

| *****                          | COMMERCIA  | L CHECKIN | VG ***  | ***# 15   | 5000907 PRE | VIOUS BA | ALANCE   | 84,    | 501.30  |
|--------------------------------|------------|-----------|---------|-----------|-------------|----------|----------|--------|---------|
| Date                           | Debits /   | Credits   | 1       | Descripti | ion         |          |          |        |         |
| 12/08                          | 5          | 3,755.36  | CPA STA | TE FISCAL | _           | INV-PAY  | YMTS     | ACH    | DEPOSIT |
| 12/15                          | 896.       | 18        | IRS     |           | USATAXPYM   | 2703749  | 91234270 | 1 ACH  | DEBIT   |
| 12/31                          | 15.        | 00        | MAINTEN | ANCE FEE  |             |          |          |        |         |
| 25-0250 <b>4</b> -03-050 (200) |            |           |         |           |             |          |          |        |         |
| NUM                            | BERED CHEC | KS        |         |           |             |          |          |        |         |
| #                              | Date       | . Amount  | #       | Date      | Amount      | #        | Date     | Amo    | ount    |
| 4648                           | 12/05      | 350.00    | 4661    | *12/14    | 3,256.40    | 4662     | 12/27    | 32     | 21.79   |
| 4663                           | 12/15      | 1,680.00  | 4665    | *12/19    | 1,440.00    | 4666     | 12/15    | 2,72   | 0.00    |
| 4667                           | 12/26      | 796.67    | 4668    | 12/19     | 299.29      | 4669     | 12/18    | 3      | 5.95    |
| 4670                           | 12/18      | 766.00    | 4671    | 12/20     | 1,970.00    | 4672     | 12/29    | 35     | 50.00   |
| 4673                           | 12/19      | 350.00    | 4674    | 12/14     | 1,850.00    | 4675     | 12/15    | 70     | 00.00   |
| 4676                           | 12/14      | 100.00    | 4678    | *12/18    | 1,660.00    | 4680     | *12/18   | 13     | 31.55   |
| 4681                           | 12/15      | 3,360.00  | 4682    | 12/15     | 700.00      | 4683     | 12/21    | 19     | 91.52   |
| 4684                           | 12/19      | 3,385.00  | 4685    | 12/28     | 3,218.67    | 4686     | 12/22    | 15     | 0.15    |
|                                |            |           |         |           |             |          |          |        |         |
| DAIL                           | Y BALANCE  | INFORMAT: | ION     |           |             |          |          |        |         |
| Date                           | Bala       | nce       | Date.   | Ba        | alance      | Date     | 1        | Baland | ce      |
| 12/05                          | 84,1       | 51.30     | 12/08   | 137       | 7,906.66    | 12/14    | 1 13     | 32,700 | .26     |
| 12/15                          | 122,6      | 44.08     | 12/18   | 120       | 0,050.58    | 12/19    | 9 1:     | 14,576 | .29     |
| 12/20                          | 112,6      | 06.29     | 12/21   | 112       | 2,414.77    | 12/22    | 2 1:     | 12,264 | 1.62    |
| 12/26                          | 111,4      | 67.95     | 12/27   | 113       | 1,146.16    | 12/28    | 3 10     | 07,927 | 7.49    |
| 12/29                          | 107,5      | 77.49     | 12/31   | 10        | 7,562.49    |          |          |        |         |