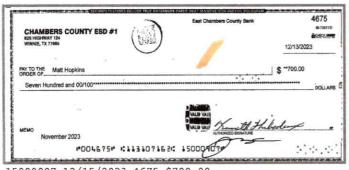

15000907 12/05/2023 4648 \$350.00

15000907 12/14/2023 4661 \$3,256.40

15000907 12/27/2023 4662 \$321.79

15000907 12/15/2023 4663 \$1,680.00

| CHAMBERS COUNTY ESD #1<br>825 HIGHWAY 124<br>WINNIE, TX 77665 | East Chambers County Bank | 4665<br>#-78/13/<br>#2555.mm<br>12/13/2023 |
|---------------------------------------------------------------|---------------------------|--------------------------------------------|
| ONE Thousand Four Hundred Forty and 00/100*                   |                           | **1,440.00 DOLLARS                         |
| MEMO NOVEMBER ZUZJ.                                           | Loris 2: 15000 Core       |                                            |