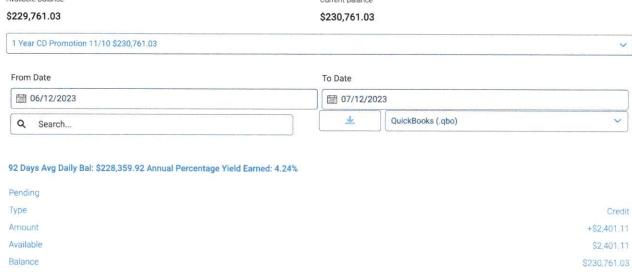

Regarding the District's savings accounts, Mrs. Hardy informed the Commissioners that as of the meeting, the balance in the East Chamber Bank money market account was \$872,739.26 after taking into consideration an interest payment of \$268.03 and a transfer from the prior month's \$60,000.00 from the Checking Account to the Money Market Account. Meanwhile, the balance in the Texas First Bank Money Market account increased slightly by \$366.94 to \$288,893.93 due to an interest payment. Next, Mrs. Hardy reported that the balance in the Common Cents Credit Union money market account remained at \$228,359.92 as did the

| Bills Owed           |                                                               |                                         |           |                                      |
|----------------------|---------------------------------------------------------------|-----------------------------------------|-----------|--------------------------------------|
|                      | Wayne Wilber                                                  | Administrator                           | 2,939.72  |                                      |
|                      | Jo-Anna Hardy                                                 | Administrative Assistant                | 2,560.58  | \$5,500.30                           |
|                      | Aslin, Clint                                                  | ESD Contracted Services                 | 2,359.00  | 40,0000                              |
|                      | Barner, Kaleb                                                 | ESD Contracted Services                 | 1,100.67  |                                      |
|                      | Callesto, Daniel                                              | ESD Contracted Services                 | 2,855.00  |                                      |
|                      | Davis, Ehren                                                  | ESD Contracted Services                 | 200.00    |                                      |
|                      | Davis, Richard                                                | ESD Contracted Services                 | 420.00    |                                      |
|                      | DeLacerda, Travis                                             | ESD Contracted Services                 | 1,920.00  |                                      |
|                      | Hollaway, Greg                                                | ESD Contracted Services                 | 1,640.00  |                                      |
|                      | Hopkins, Matt                                                 | ESD Contracted Services                 | 855.00    |                                      |
|                      | Howard, Ryan                                                  | ESD Contracted Services                 | 200.00    |                                      |
|                      | Land, Buddy                                                   | ESD Contracted Services                 | 2,000.00  |                                      |
| 4364                 | Luke, Gabe                                                    | ESD Contracted Services                 | 767.33    |                                      |
|                      | Lara, Ura                                                     | ESD Contracted Services                 | 960.00    |                                      |
| 4367                 | Peterson, Sean                                                | ESD Contracted Services                 | 479.67    |                                      |
| 4351                 | CenterPoint Energy                                            | Utilities - Natural Gas                 | 55.77     |                                      |
|                      | Entergy                                                       | Utilities:Electric                      | 504.05    |                                      |
|                      | HDL Companies                                                 | Commission Contract 2nd QTR             | 257.00    |                                      |
| 4358                 | Heinz, Joshua                                                 | Professional Fees: Retainer             | 350.00    |                                      |
|                      | MES                                                           | Hurst Cutter, Spreader and Ram Packages | 33,943.48 |                                      |
| 4366                 | Oxford IV, Hubert                                             | Professional Fees: Retainer             | 350.00    |                                      |
| 4368                 | Siddons Martin                                                | E-21 Repair                             | 11,653.13 |                                      |
| 4369                 | TBCD                                                          | Utilities: Water/Sewer                  | 95.15     |                                      |
| 4370                 | Texas Mutual                                                  | ESD Workers Compensation Insurance      | 14,483.00 |                                      |
| 4352                 | Time Warner Cable/Spectrum                                    | Cable/Internet/Telephone                | 319.42    |                                      |
| 4371                 | Verizon Connect                                               | Bill for GPS Equipment                  | 269.40    |                                      |
| 4372                 | Visa                                                          | Credit Card: Wilber                     | 265.96    |                                      |
| 4373                 | Waste Management                                              | Waste Management                        | 129.92    |                                      |
| 4374                 | Wilber, Wayne                                                 | Cell Phone                              | 100.00    |                                      |
| Total Bills          |                                                               | Total Bills Owed                        |           | \$84,033.25                          |
|                      |                                                               | Remaining funds in Checking Account     |           | \$18,047.37                          |
| 7/14/2023            |                                                               | EFTPS                                   | \$        | (1,308.15)                           |
|                      |                                                               | Funds remaining in ECCB Checking        |           | \$16,739.22                          |
| <b>East Chambers</b> | Money Market 15001407                                         |                                         |           |                                      |
|                      | 6/14/2023 Beginning Balance                                   |                                         | \$        | 872,739.26                           |
|                      | 6/30/2023 Interest Earned (.35%)                              |                                         |           | \$251.06                             |
|                      | Transfer from Checking                                        |                                         |           |                                      |
|                      | 7/12/2023 Currently in East Cham                              | nbers Money Market                      |           | \$872,990.32                         |
| Texas First Bar      | nk Money Market 10043511                                      |                                         |           |                                      |
|                      | 6/14/2023 Beginning Balance                                   |                                         |           | \$288,393.93                         |
|                      | 6/30/2023 Interest Earned (.47%)                              |                                         |           | \$355.55                             |
|                      | 7/12/2023 Currently in Texas Firs                             | t Bank Money Market                     |           | \$288,749.48                         |
| Common Cents         |                                                               |                                         |           | ,,                                   |
|                      | 6/14/2023 Beginning Balance                                   |                                         |           | \$228,359.92                         |
|                      | 7/12/2023 Regular Share Account                               |                                         |           | \$5.00                               |
|                      | 7/1/2023 Regular Share Account 7/1/2023 Interest Rate (4.24%) |                                         |           | \$2,401.11                           |
|                      | 7/12/2023 Interest Rate (4.24%) 7/12/2023 Common Cents Credit | Union                                   |           | \$230,761.03                         |
| Prosperity Ban       |                                                               | Onion                                   |           | Ψ230,701.03                          |
| Licopenty Dail       | 6/14/2023 Beginning Balance                                   |                                         |           | \$232,529.99                         |
|                      | Interest Rate (2.20%)                                         |                                         |           | \$232,529.99                         |
|                      | 7/12/2023 Currently in Prosperity                             | Rank                                    |           | \$232,529.99                         |
|                      | 771272020 Currently III 1 103penty                            | PAIII.                                  |           | Ψ <u></u> ,υ <u></u> ,υ <u></u> υ.υυ |