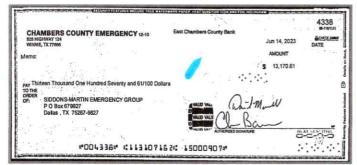

Mrs. Hardy was then called on to review and discuss the \$51,787.67 in invoices to be paid during the meeting. (See Exhibit "B-1"). According to Mrs. Hardy, this month's bills were higher than usual because the District had an invoice of \$13,170.61 from Siddons Martin for repairs to Engine 21; an invoice for \$7,500.00 for the audit; and an invoice for \$4,970.32 from 3M Scott for air-pac service and repair. Due to the large number of invoices due, Staff then recommended that no money be transferred this month from the Checking Account to the Money Market account. (See Exhibit "B-1").