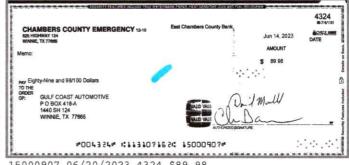

# Treasure's Report

| Bank Balance<br>Outstanding Debits/Credits   |                                                  |                | \$         | 35,016.34                  |
|----------------------------------------------|--------------------------------------------------|----------------|------------|----------------------------|
| 6/9/2023 Comptroller F                       | Payment                                          | \$ 64,043.     | 03         |                            |
|                                              |                                                  |                |            |                            |
| Bank Balance as of                           | 6/9/2023                                         |                |            | \$64,043.03<br>\$99,059.37 |
| 1011 W W"                                    |                                                  | 0.000          | 70         |                            |
| 4311 Wayne Wilber<br>4310 Jo-Anna Hardy      | Administrator Administrative Assistant           | 2,939<br>2,507 |            | \$5,446.79                 |
| 4313 Aslin, Clint                            | ESD Contracted Services                          | 1,439          |            | φ5,440.79                  |
| 4314 Barner, Kaleb                           | ESD Contracted Services                          | 1,555          |            |                            |
| 4316 Callesto, Daniel                        | ESD Contracted Services                          | 3,140          | .00        |                            |
| 4319 Davis, Ehren                            | ESD Contracted Services                          | 585            |            |                            |
| 4320 Davis, Richard                          | ESD Contracted Services                          | 600            |            |                            |
| 4321 DeLacerda, Travis                       | ESD Contracted Services                          | 1,440          |            |                            |
| 4326 Hollaway, Greg                          | ESD Contracted Services                          | 2,120          |            |                            |
| 4328 Hopkins, Matt<br>4329 Howard, Ryan      | ESD Contracted Services ESD Contracted Services  | 625<br>1,740   |            |                            |
| 4329 Howard, Ryan<br>4331 Land, Buddy        | ESD Contracted Services  ESD Contracted Services | 371            |            | \$13,616.67                |
| 4331 Luke, Gabe                              | ESD Contracted Services                          | 537            |            | ψ.ιο,ο.ιο.ο/               |
| 4332 Lara, Ura                               | ESD Contracted Services                          | 680            |            |                            |
| 4336 Roane, Will                             | ESD Contracted Services                          | 190            |            |                            |
| 4335 Peterson, Sean                          | ESD Contracted Services                          | 1,590          | .00        |                            |
| 4342 Warrick, Gary                           | ESD Contracted Services                          | 200            | .00        |                            |
| 4312 3M Scott                                | Air Pac Service & Repair                         | 4,970          |            |                            |
| 4315 Bratton, Gary                           | Replace plug in bay                              |                | .00        |                            |
| 4317 CenterPoint Energy                      | Utilities - Natural Gas                          |                | .10        |                            |
| 4322 Emergency Power Service                 | Service Generator                                | 1,015          |            |                            |
| 4323 Entergy<br>4324 Gulf Coast Auto         | Utilities:Electric<br>E-21 Repair                | 398            | .99<br>.98 |                            |
| 4324 Guil Coast Auto 4327 The Hometown Press | Admin Job AD                                     |                | .90<br>.50 |                            |
| 4325 Heinz, Joshua                           | Professional Fees: Retainer                      | 350            |            |                            |
| 4330 J.R. Edwards & Associates, L            |                                                  | 7,500          |            |                            |
| 4334 Oxford IV, Hubert                       | Professional Fees: Retainer                      | 350            |            |                            |
| 4337 The Seabreeze Beacon                    | Admin Job AD                                     | 184            | .00        |                            |
| 4338 Siddons Martin                          | E-21 Repair                                      | 13,170         | .61        |                            |
| 4339 TBCD                                    | Utilities: Water/Sewer                           | 109            |            |                            |
| 4318 Time Warner Cable/Spectrun              | •                                                | 319            |            |                            |
| 4340 Verizon Connect                         | Bill for GPS Equipment                           | 269            |            |                            |
| 4341 Visa                                    | Credit Card: Wilber                              | 278            |            |                            |
| 4343 Waste Management                        | Waste Management<br>Cell Phone                   | 129<br>100     |            |                            |
| 4344 Wilber, Wayne<br>4345 Winnie Dodge      | Admin 21 tire sensor                             |                | .00        |                            |
| 4040 Willing Bodge                           | Admin 21 the sensor                              | 02             | .00        |                            |
| Total Bills                                  | Total Bills Owed                                 |                |            | \$51,787.67<br>\$47,274,70 |
| 6/16/2023                                    | Remaining funds in Checking Account<br>EFTPS     |                | \$         | \$47,271.70<br>(1,289.96)  |
| 3/10/2020                                    | Mainteance Fee                                   |                | \$<br>\$   | (1,209.90)                 |
|                                              | Funds remaining in ECCB Checking                 |                | , i        | \$45,966.74                |
| Ending Bank Statement Balance                |                                                  |                |            | \$44,661.78                |
| Checks Pending                               |                                                  |                |            |                            |
| 4298 Oxford IV, Hubert                       | Professional Fees: Retainer                      | 350            | .00 (cas   | hed 07/05)                 |
| 4336 Roane, Will                             | ESD Contracted Services                          |                |            | hed 07/12)                 |
| Total Pending                                |                                                  |                | \$         | 540.00                     |
| Total Check Register                         |                                                  |                |            | \$540.00<br>\$540.00       |
| Bank Balance Outstanding Debits/Credits      |                                                  |                | \$         | 45,201.78                  |
|                                              |                                                  |                |            |                            |
|                                              | Payment Will deposit on 07/14/2023               | \$ 53,541.     |            |                            |
| 7/5/2023 <b>DEP</b> Texas Mutua              | l Dividens Payment                               | \$ 3,337.      | U3         |                            |
|                                              |                                                  |                |            | \$56,878.84                |
| Bank Balance as of                           | 6/14/2023                                        |                |            | \$102,080.62               |