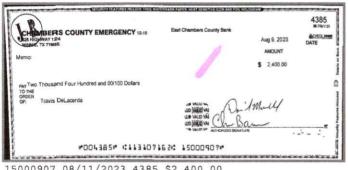

CHAMBERS COUNTY EMERGENCY SERVICE DISTRICT #1 825 HWY 124 WINNIE TX 77665

1842.85

15000907

07/31 08/31/2023

1

| ****** Date 08/11 08/14 08/31                                             | COMMERCIAL CHECKIN<br>Debits / Credits<br>71,814.20<br>1,239.46<br>15.00                                                                             | NG *****# 15 Description CPA STATE FISCAL IRS MAINTENANCE FEE | on      | VIOUS BALANCE<br>INV-PAYMTS<br>270362633214632                                                                       | 37,345.86<br>ACH DEPOSIT<br>ACH DEBIT                                             |
|---------------------------------------------------------------------------|------------------------------------------------------------------------------------------------------------------------------------------------------|---------------------------------------------------------------|---------|----------------------------------------------------------------------------------------------------------------------|-----------------------------------------------------------------------------------|
| #<br>4329<br>4376<br>4380<br>4383<br>4386<br>4389<br>4392<br>4395<br>4399 | BERED CHECKS DateAmount 08/01 371.67 08/11 2,939.72 08/15 1,319.00 08/18 319.66 08/15 504.53 08/14 1,240.00 08/15 2,440.00 08/15 275.00 08/15 129.92 | 4397*08/14<br>4400 08/17                                      | 200.00  | # Date 4375*08/11 4379 08/11 4382 08/15 4385 08/11 4388 08/14 4391 08/31 4394 08/14 4398 08/14 4401 08/21 4404 08/11 | Amount 2,358.42 2,148.67 50.38 2,400.00 350.00 600.00 557.67 109.51 350.00 100.00 |
| UNNUN                                                                     | MBERED CHECKS DateAmount 08/14 35,000.00                                                                                                             | Date                                                          | Amount  | Date                                                                                                                 | Amount                                                                            |
| Date<br>08/01<br>08/14                                                    | Y BALANCE INFORMAT<br>Balance<br>36,774.19<br>55,076.51<br>49,097.08                                                                                 | DateBa<br>08/10 36<br>08/15 49                                | ,564.19 |                                                                                                                      |                                                                                   |