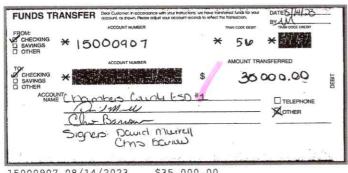

transferred from the Checking Account to the Money Market account. (*See* Exhibit "A-1").

Regarding the District's savings accounts, Mrs. Hardy informed the Commissioners that as of the meeting, the balance in the East Chamber Bank money market account was \$853,246.37 after taking into consideration an interest payment of \$256.05, and a transfer of \$20,000.00 to the checking account, which was approved at the previous meeting. Meanwhile, the balance in the Texas First Bank Money Market account increased slightly by \$367.86 to \$289,117.34 due to an interest payment. Next, Mrs. Hardy reported that the balance in the Common Cents Credit Union money market account remained the same at \$230,761.03. Whereas the Prosperity CD balance increased by \$1,275.41 to \$233,805.40 due to an interest payment. Combined, Mrs. Hardy informed the Commissioners that the District's total cash assets were \$1,676,385.18 after the invoices were paid. (*See* Exhibit "A-1").

| Bank Balance as of                     | 9/13/2023                           |            | \$190,381.01  |
|----------------------------------------|-------------------------------------|------------|---------------|
| Bills Owed                             |                                     |            |               |
| 4139 Jo-Anna Hardy                     | Administrator                       | 4,162.46   | \$4,162.46    |
| 4405 Aslin, Clint                      | ESD Contracted Services             | 1,680.00   |               |
| 4406 Barner, Kaleb                     | ESD Contracted Services             | 1,232.00   |               |
| 4408 Callesto, Daniel                  | ESD Contracted Services             | 2,525.00   |               |
| 4411 Davis, Ehren                      | ESD Contracted Services             | 200.00     |               |
| 4412 Davis, Richard                    | ESD Contracted Services             | 480.00     |               |
| 4413 DeLacerda, Travis                 | ESD Contracted Services             | 1,920.00   |               |
| 4418 Hollaway, Greg                    | ESD Contracted Services             | 1,330.00   |               |
| 4419 Hopkins, Matt                     | ESD Contracted Services             | 1,195.00   |               |
| 4420 Howard, Ryan                      | ESD Contracted Services             | 390.00     |               |
| 4421 Land, Buddy                       | ESD Contracted Services             | 1,280.00   |               |
| 4423 Luke, Gabe                        | ESD Contracted Services             | 720.33     |               |
| 4425 Peterson, Sean                    | ESD Contracted Services             | 1,380.00   |               |
| 4430 Warrick, Gary                     | ESD Contracted Services             | 350.00     |               |
| 4422 Lara, Ura                         | ESD Contracted Services             | 1,200.00   |               |
| 4409 CenterPoint Energy                | Utilities - Natural Gas             | 50.38      |               |
| 4414 Entergy                           | Utilities:Electric                  | 503.87     |               |
| 4415 Fire Trucks of Texas              | Invoice for new mini pumper         | 320,794.00 |               |
| 4417 Heinz, Joshua                     | Professional Fees: Retainer         | 350.00     |               |
| 4407 Benckenstein & Oxford, LLP        | Legal Fees                          | 2,100.00   |               |
| 4424 Oxford IV, Hubert                 | Professional Fees: Retainer         | 350.00     |               |
| 4426 Stratton's                        | Brush truck repairs                 | 319.68     |               |
| 4427 TBCD                              | Utilities: Water/Sewer              | 79.16      |               |
| 4410 Time Warner Cable/Spectrum        | n Cable/Internet/Telephone          | 319.66     |               |
| 4428 Verizon Connect                   | Bill for GPS Equipment              | 269.40     |               |
| 4429 Visa                              | Credit Card: Hardy                  | 530.91     |               |
| 4431 Waste Management                  | Waste Management                    | 150.15     |               |
| 4416 Hardy, Michelle                   | Cell Phone                          | 100.00     |               |
| Total Bills                            | Total Bills Owed                    |            | \$345,962.00  |
|                                        | Remaining funds in Checking Account |            | -\$155,580.99 |
| 9/12/2023                              | EFTPS                               | \$         | (1,220.04)    |
|                                        | Funds remaining in ECCB Checking    |            | -\$156,801.03 |
| East Chambers Money Market 15001407    |                                     |            | ,             |
| 8/31/2023 Beginning B                  | alance                              | \$         | 853,246.37    |
| 8/31/2023 Interest Earn                |                                     | •          | \$259.34      |
| 8/14/2023 Transfer from                | ,                                   |            | \$35,000.00   |
|                                        | East Chambers Money Market          |            | \$888,505.71  |
| Texas First Bank Money Market 10043511 | Last Grianibers moriey market       |            | ψ000,303.7 1  |
|                                        |                                     |            | \$000 447 04  |
| 8/31/2023 Beginning B                  |                                     |            | \$289,117.34  |
| 8/31/2023 Interest Earn                | ,                                   |            | \$368.33      |
|                                        | Texas First Bank Money Market       |            | \$289,485.67  |
| Common Cents Credit Union              |                                     |            |               |
| 9/1/2023 Beginning B                   |                                     |            | \$230,761.03  |
| 9/13/2023 Regular Shar                 | re Account                          |            | \$5.00        |
| Interest Rate                          | (4.24%)                             |            |               |
| 9/13/2023 Common Ce                    | ents Credit Union                   |            | \$230,761.03  |
| Prosperity Bank 620000795              |                                     |            |               |
| 9/1/2023 Beginning B                   | alance                              |            | \$232,029.76  |
| Interest Rate                          |                                     |            | Ψ=0=,0±0.70   |
|                                        | Prosperity Bank                     |            | \$232,029.76  |
| 9/13/20123 CHPPANEW IN                 |                                     |            |               |