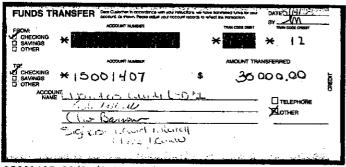

Mrs. Hardy was then called on to discuss the invoices for the month. This month, Mrs. Hardy highlighted a payment of \$33,943.48 to MES for a set of Hurs Cutter, Spreader and Ram Package that was approved in a previous meeting; another repair invoice for Engine 21 from Siddons Martin for \$11,653.13; and the annual Texas Mutual Workers' Compensation invoice for \$14,483.00. Following the review of the invoices, and the bank balances in anticipation of the Comptroller's deposit and upcoming invoices, Staff then recommended that \$25,000.00 be

transferred from the Checking Account to the Money Market account. (*See* Exhibit "A-1").

Regarding the District's savings accounts, Mrs. Hardy informed the Commissioners that as of the meeting, the balance in the East Chamber Bank money market account was \$853,246.37 after taking into consideration an interest payment of \$256.05, and a transfer of \$20,000.00 to the checking account, which was approved at the previous meeting. Meanwhile, the balance in the Texas First Bank Money Market account increased slightly by \$367.86 to \$289,117.34 due to an interest payment. Next, Mrs. Hardy reported that the balance in the Common Cents Credit Union money market account remained the same at \$230,761.03. Whereas the Prosperity CD balance increased by \$1,275.41 to \$233,805.40 due to an interest payment. Combined, Mrs. Hardy informed the Commissioners that the District's total cash assets were \$1,676,385.18 after the invoices were paid. (*See* Exhibit "A-1").