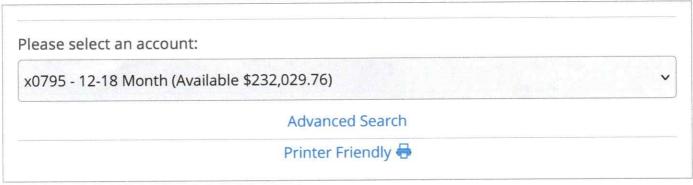

transferred from the Checking Account to the Money Market account. (*See* Exhibit "A-1").

Regarding the District's savings accounts, Mrs. Hardy informed the Commissioners that as of the meeting, the balance in the East Chamber Bank money market account was \$853,246.37 after taking into consideration an interest payment of \$256.05, and a transfer of \$20,000.00 to the checking account, which was approved at the previous meeting. Meanwhile, the balance in the Texas First Bank Money Market account increased slightly by \$367.86 to \$289,117.34 due to an interest payment. Next, Mrs. Hardy reported that the balance in the Common Cents Credit Union money market account remained the same at \$230,761.03. Whereas the Prosperity CD balance increased by \$1,275.41 to \$233,805.40 due to an interest payment. Combined, Mrs. Hardy informed the Commissioners that the District's total cash assets were \$1,676,385.18 after the invoices were paid. (*See* Exhibit "A-1").