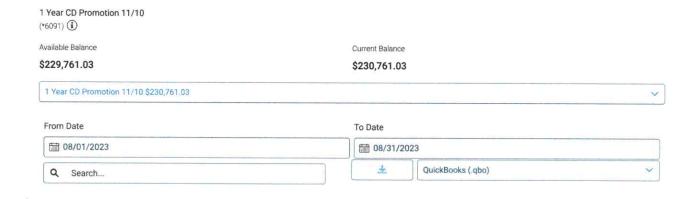

transferred from the Checking Account to the Money Market account. (*See* Exhibit "A-1").

Regarding the District's savings accounts, Mrs. Hardy informed the Commissioners that as of the meeting, the balance in the East Chamber Bank money market account was \$853,246.37 after taking into consideration an interest payment of \$256.05, and a transfer of \$20,000.00 to the checking account, which was approved at the previous meeting. Meanwhile, the balance in the Texas First Bank Money Market account increased slightly by \$367.86 to \$289,117.34 due to an interest payment. Next, Mrs. Hardy reported that the balance in the Common Cents Credit Union money market account remained the same at \$230,761.03. Whereas the Prosperity CD balance increased by \$1,275.41 to \$233,805.40 due to an interest payment. Combined, Mrs. Hardy informed the Commissioners that the District's total cash assets were \$1,676,385.18 after the invoices were paid. (*See* Exhibit "A-1").