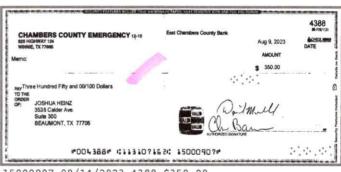

CHAMBERS COUNTY EMERGENCY SERVICE DISTRICT #1 825 HWY 124 WINNIE TX 77665

1842.85

15000907

07/31 08/31/2023

1

| ****** Date 08/11 08/14 08/31                                             | COMMERCIAL CHECKIN<br>Debits / Credits<br>71,814.20<br>1,239.46<br>15.00                                                                             | NG *****# 15 Description CPA STATE FISCAL IRS MAINTENANCE FEE | on      | VIOUS BALANCE<br>INV-PAYMTS<br>270362633214632                                                                       | 37,345.86<br>ACH DEPOSIT<br>ACH DEBIT                                             |
|---------------------------------------------------------------------------|------------------------------------------------------------------------------------------------------------------------------------------------------|---------------------------------------------------------------|---------|----------------------------------------------------------------------------------------------------------------------|-----------------------------------------------------------------------------------|
| #<br>4329<br>4376<br>4380<br>4383<br>4386<br>4389<br>4392<br>4395<br>4399 | BERED CHECKS DateAmount 08/01 371.67 08/11 2,939.72 08/15 1,319.00 08/18 319.66 08/15 504.53 08/14 1,240.00 08/15 2,440.00 08/15 275.00 08/15 129.92 | 4397*08/14<br>4400 08/17                                      | 200.00  | # Date 4375*08/11 4379 08/11 4382 08/15 4385 08/11 4388 08/14 4391 08/31 4394 08/14 4398 08/14 4401 08/21 4404 08/11 | Amount 2,358.42 2,148.67 50.38 2,400.00 350.00 600.00 557.67 109.51 350.00 100.00 |
| UNNUN                                                                     | MBERED CHECKS DateAmount 08/14 35,000.00                                                                                                             | Date                                                          | Amount  | Date                                                                                                                 | Amount                                                                            |
| Date<br>08/01<br>08/14                                                    | Y BALANCE INFORMAT<br>Balance<br>36,774.19<br>55,076.51<br>49,097.08                                                                                 | DateBa<br>08/10 36<br>08/15 49                                | ,564.19 |                                                                                                                      |                                                                                   |