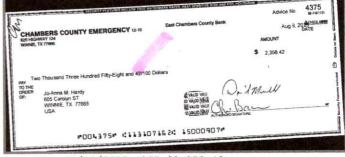

CHAMBERS COUNTY EMERGENCY SERVICE DISTRICT #1 825 HWY 124 WINNIE TX 77665

1842.85

15000907

07/31 08/31/2023

1

| ****** Date 08/11 08/14 08/31                                             | COMMERCIAL CHECKIN<br>Debits / Credits<br>71,814.20<br>1,239.46<br>15.00                                                                             | NG *****# 15 Description CPA STATE FISCAL IRS MAINTENANCE FEE | on      | VIOUS BALANCE<br>INV-PAYMTS<br>270362633214632                                                                       | 37,345.86<br>ACH DEPOSIT<br>ACH DEBIT                                             |
|---------------------------------------------------------------------------|------------------------------------------------------------------------------------------------------------------------------------------------------|---------------------------------------------------------------|---------|----------------------------------------------------------------------------------------------------------------------|-----------------------------------------------------------------------------------|
| #<br>4329<br>4376<br>4380<br>4383<br>4386<br>4389<br>4392<br>4395<br>4399 | BERED CHECKS DateAmount 08/01 371.67 08/11 2,939.72 08/15 1,319.00 08/18 319.66 08/15 504.53 08/14 1,240.00 08/15 2,440.00 08/15 275.00 08/15 129.92 | 4397*08/14<br>4400 08/17                                      | 200.00  | # Date 4375*08/11 4379 08/11 4382 08/15 4385 08/11 4388 08/14 4391 08/31 4394 08/14 4398 08/14 4401 08/21 4404 08/11 | Amount 2,358.42 2,148.67 50.38 2,400.00 350.00 600.00 557.67 109.51 350.00 100.00 |
| UNNUN                                                                     | MBERED CHECKS DateAmount 08/14 35,000.00                                                                                                             | Date                                                          | Amount  | Date                                                                                                                 | Amount                                                                            |
| Date<br>08/01<br>08/14                                                    | Y BALANCE INFORMAT<br>Balance<br>36,774.19<br>55,076.51<br>49,097.08                                                                                 | DateBa<br>08/10 36<br>08/15 49                                | ,564.19 |                                                                                                                      |                                                                                   |