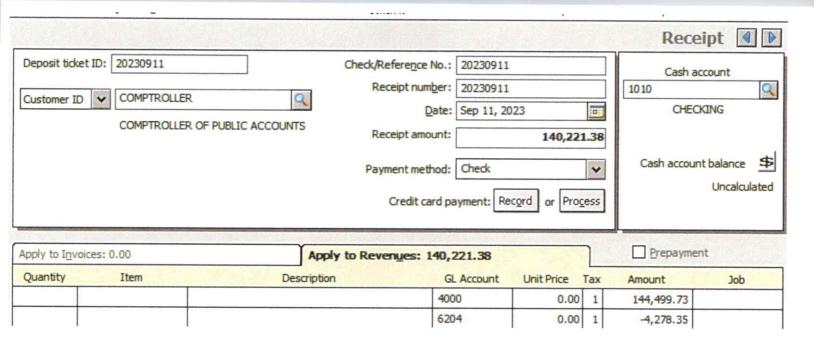

Total Period 144,499.73 Collections::

Prior Period 1,782.29 Collections:

Current Period 55,811.46

Collections:

Future Period 0.00 Collections:

Audit Collections: 85,392.92

Unidentified: 28.23

Single Local Rate 1,484.83

Collections:

Service Fee: 2,889.99

Current Retained: 2,832.19

Prior Retained: 1,443.83

Net Payment 140,221.38

144499.73 -140221.38 -4,278.35

4000 Sales Toup Treamer \$140.221.38

6204 - Res 4.278.357