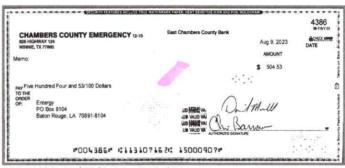

CHAMBERS COUNTY EMERGENCY SERVICE DISTRICT #1 825 HWY 124 WINNIE TX 77665

1842.85

15000907

07/31 08/31/2023

1

| ****** Date 08/11 08/14 08/31                                             | COMMERCIAL CHECKIN<br>Debits / Credits<br>71,814.20<br>1,239.46<br>15.00                                                                             | NG *****# 15 Description CPA STATE FISCAL IRS MAINTENANCE FEE | on      | VIOUS BALANCE<br>INV-PAYMTS<br>270362633214632                                                                       | 37,345.86<br>ACH DEPOSIT<br>ACH DEBIT                                             |
|---------------------------------------------------------------------------|------------------------------------------------------------------------------------------------------------------------------------------------------|---------------------------------------------------------------|---------|----------------------------------------------------------------------------------------------------------------------|-----------------------------------------------------------------------------------|
| #<br>4329<br>4376<br>4380<br>4383<br>4386<br>4389<br>4392<br>4395<br>4399 | BERED CHECKS DateAmount 08/01 371.67 08/11 2,939.72 08/15 1,319.00 08/18 319.66 08/15 504.53 08/14 1,240.00 08/15 2,440.00 08/15 275.00 08/15 129.92 | 4397*08/14<br>4400 08/17                                      | 200.00  | # Date 4375*08/11 4379 08/11 4382 08/15 4385 08/11 4388 08/14 4391 08/31 4394 08/14 4398 08/14 4401 08/21 4404 08/11 | Amount 2,358.42 2,148.67 50.38 2,400.00 350.00 600.00 557.67 109.51 350.00 100.00 |
| UNNUN                                                                     | MBERED CHECKS DateAmount 08/14 35,000.00                                                                                                             | Date                                                          | Amount  | Date                                                                                                                 | Amount                                                                            |
| Date<br>08/01<br>08/14                                                    | Y BALANCE INFORMAT<br>Balance<br>36,774.19<br>55,076.51<br>49,097.08                                                                                 | DateBa<br>08/10 36<br>08/15 49                                | ,564.19 |                                                                                                                      |                                                                                   |