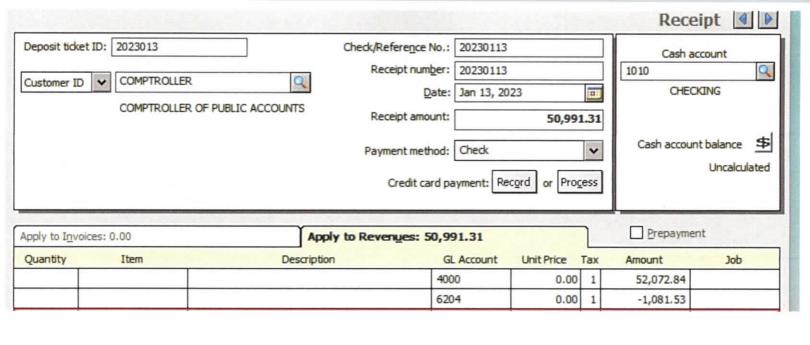

# Agenda Item No. 5 - Discuss and take-action, on the District's Treasurer's Report; District's accounts payable; and amend the District's budget, if necessary.

Mrs. Hardy was then called on to present the District's financial reports and Treasurer's report. (*See* Exhibit "A-1"). According to Mrs. Hardy, on December 14, 2022, the District checking account balance was \$78,989.61 after receipt of the Comptroller's payment in the amount of \$46,395.47 on December 9, 2022. Thereafter, once the invoices of \$32,770.86 were paid along with a payment of \$1,261.49 for payroll taxes, the ending balance in the checking account will be \$44,957.26.

# Treasurers Report

| nk Balance<br>standing Debits/Credits       |                  |                                            |    |           | \$     | 28,644             |
|---------------------------------------------|------------------|--------------------------------------------|----|-----------|--------|--------------------|
| 12/9/2022 Comp                              | otroller Payment |                                            | \$ | 49,395.47 |        |                    |
| 12/3/2022                                   | diolici i ayment |                                            | Ψ  | 49,090.47 |        |                    |
| k Balance as of                             | 10/13/2022       |                                            |    |           |        | \$49,39<br>\$78,03 |
|                                             | 10/10/2022       |                                            |    |           |        | <b>V.</b> 0,00     |
| 4138 Wayne Wilber                           | Adn              | ministrator                                |    | 2,924.72  |        |                    |
| 4137 Jo-Anna Hardy                          | Adn              | ministrative Assistant                     |    | 2,338.90  |        | \$5,263            |
| 4140 Barner, Kaleb                          |                  | D Contracted Services                      |    | 1,898.00  |        |                    |
| 4141 Callesto, Daniel                       | ESI              | D Contracted Services                      |    | 2,034.00  |        |                    |
| 4144 Davis, Ehren                           | ESI              | D Contracted Services                      |    | 391.67    |        |                    |
| 4148 Franklin, Darrell                      | ESI              | D Contracted Services                      |    | 400.00    |        |                    |
| 4153 Hollaway, Greg                         | ESI              | D Contracted Services                      |    | 1,130.00  |        |                    |
| 4154 Howard, Ryan                           | ESI              | D Contracted Services                      |    | 568.33    |        |                    |
| 4155 Land, Buddy                            | ESI              | D Contracted Services                      |    | 1,429.00  |        |                    |
| 4156 Lara, Ura                              | ESI              | D Contracted Services                      |    | 400.00    |        |                    |
| 4157 Luke, Gabe                             | ESI              | D Contracted Services                      |    | 531.33    |        |                    |
| 4160 Roane, William                         | ESI              | D Contracted Services                      |    | 420.00    |        | \$9,20             |
| 4159 Peterson, Sean                         | ESI              | D Contracted Services                      |    | 1,600.00  |        |                    |
| 4149 Bratton, Garry                         | Inst             | tall Plug for Washer                       |    | 160.00    |        |                    |
| 4142 CenterPoint Energy                     |                  | lities - Natural Gas                       |    | 52.45     |        |                    |
| 4145 Dear, Benjamin                         | Plur             | mbing work for Washer                      |    | 595.00    |        |                    |
| 4146 Entergy                                |                  | lities:Electric                            |    | 486.88    |        |                    |
| 4147 Farm & Home Supply                     |                  | g Maint: Trash Can Liners                  |    | 59.21     |        |                    |
| 4150 Goodyear Tire                          | •                | w Tire's for Brush Truck                   |    | 4.273.19  |        |                    |
| 4151 Gulf Coast Auto                        |                  | ttery for U-21 and new battery charger     |    | 332.97    |        |                    |
| 4152 Heinz, Joshua                          |                  | ofessional Fees: Retainer                  |    | 350.00    |        |                    |
| 4158 Oxford IV, Hubert                      |                  | ofessional Fees: Retainer                  |    | 350.00    |        |                    |
| 4161 Safe-D                                 |                  | gistration for Safe-D                      |    | 1,180.00  |        |                    |
| 4162 TBCD                                   | -                | lities: Water/Sewer                        |    | 101.54    |        |                    |
| 4143 Time Warner Cable/S                    |                  | ble/Internet/Telephone                     |    | 319.54    |        |                    |
| 4163 Vaughn's Air Conditio                  |                  | pair to AC for Station                     |    | 275.00    |        |                    |
| 4164 Verizon Connect                        | •                | for GPS Equipment                          |    | 56.88     |        |                    |
| 4165 VFIS                                   |                  | newal of Bond - Barrow                     |    | 400.00    |        |                    |
| 4165 VFIS                                   |                  | urance - VFD Commercial and Fleet          |    | 4,974.00  |        |                    |
| 4166 Visa                                   |                  | edit Card: Wilber (Sage & GoDaddy Renewal) |    | 2,508.33  |        |                    |
| 4167 Waste Management                       |                  | aste Management                            |    | 129.92    |        |                    |
| 4168 Wilber, Wayne                          |                  | Il Phone                                   |    | 100.00    |        |                    |
|                                             |                  |                                            |    |           |        |                    |
| al Bills                                    |                  | tal Bills Owed                             |    |           |        | \$32,77            |
| 12/16/2022 EFT                              | EFT              | TPS                                        |    |           | \$     | (1,261             |
|                                             |                  | maining funds in Checking Account          |    |           |        | \$44,00            |
|                                             |                  | nds remaining in ECCB Checking             |    |           | •      | \$44,00            |
| ling Bank Statement Balans                  | Mai              | intenance Fee                              |    |           | \$     | (15<br>\$42.00     |
| ling Bank Statement Balance<br>ocks Pending |                  |                                            |    |           | \$     | \$43,99<br>43,992  |
| 4160 Roane, William                         | FSI              | D Contracted Services                      |    | 420.00    | Cashed | on 01/0            |
| 4161 Safe-D                                 |                  | gistration for Safe-D                      |    |           | Cashed |                    |
| 4163 Vaughn's Air Conditio                  |                  | pair to AC for Station                     |    | ,         | Cashed |                    |
| al Pending                                  |                  |                                            |    |           | \$     | 1,87               |
| al Check Register                           |                  |                                            | _  |           |        | \$45,86            |

| Bank Balance<br>Outstanding Debits/Credits    |                                                 | \$                 | 45,867.26           |
|-----------------------------------------------|-------------------------------------------------|--------------------|---------------------|
| 1/13/2023 Compt                               | roller Payment - To be deposited on 01/13/2023  | \$<br>50,991.31    |                     |
|                                               |                                                 |                    | \$50,991.3°         |
| Bank Balance as of                            | 12/13/2022                                      |                    | \$96,858.57         |
| Bills Owed                                    |                                                 | 2 22 4 72          |                     |
| 4170 Wayne Wilber                             | Administrator                                   | 2,924.72           |                     |
| 4169 Jo-Anna Hardy                            | Administrative Assistant                        | 2,196.91           | \$5,121.63          |
| 4171 Barner, Kaleb                            | ESD Contracted Services                         | 1,410.00           |                     |
| 4172 Callesto, Daniel<br>4175 Davis, Ehren    | ESD Contracted Services                         | 2,129.00           |                     |
| 4175 Davis, Enren<br>4176 Donaldson, Dustin   | ESD Contracted Services                         | 600.00             |                     |
| ,                                             | ESD Contracted Services                         | 479.67             |                     |
| 4179 Franklin, Darrell                        | ESD Contracted Services ESD Contracted Services | 390.00             |                     |
| 4182 Hollaway, Greg                           | ESD Contracted Services ESD Contracted Services | 1,540.00           |                     |
| 4183 Howard, Ryan<br>4184 Land, Buddy         | ESD Contracted Services ESD Contracted Services | 388.33<br>2,200.00 |                     |
| 4185 Luke, Gabe                               | ESD Contracted Services                         | 741.67             |                     |
| 4187 Peterson, Sean                           | ESD Contracted Services                         | 1,360.00           |                     |
| 4173 CenterPoint Energy                       | Utilities - Natural Gas                         | 53.89              |                     |
| 4177 Entergy                                  | Utilities:Electric                              | 560.59             |                     |
| 4177 Entergy<br>4178 Farm & Home Supply       | BLDG Maintance                                  | 37.47              |                     |
| 4176 Farm & Home Supply<br>4181 Heinz, Joshua | Professional Fees: Retainer                     | 350.00             |                     |
| 4180 HDL                                      | Sales Tax Collection Fee                        | 859.00             |                     |
| 4186 Oxford IV, Hubert                        | Professional Fees: Retainer                     | 350.00             |                     |
| 4188 Siddons Martin                           | E-21 Pump Test & Coolant Flush                  | 5,527.45           |                     |
| 4190 Stratton's                               | A-21 brake repair & B-21 pump motor             | 463.58             |                     |
| 4189 Southside Bank                           | E-22 Annual Payment                             | 68,794.20          |                     |
| 4191 TBCD                                     | Utilities: Water/Sewer                          | 91.95              |                     |
| 4174 Time Warner Cable/Spe                    | ÷                                               | 320.79             |                     |
| 4192 Verizon Connect                          | Bill for GPS Equipment                          | 113.70             |                     |
| 4193 Visa                                     | Credit Card: Wilber                             | 412.76             |                     |
| 4194 Waste Management                         | Waste Management                                | 129.92             |                     |
| 4195 Wilber Tax Services                      | QTR returns, W2s & 1099s                        | 475.00             |                     |
| 4196 Wilber, Wayne                            | Cell Phone                                      | 100.00             |                     |
| Fotal Bills                                   | Total Bills Owed                                |                    | \$95,000.60         |
|                                               | Remaining funds in Checking Account             |                    | \$1,857.97          |
| 1/13/2023                                     | EFTPS                                           | \$                 | (1,199.60           |
|                                               | Funds remaining in ECCB Checking                |                    | \$658.3             |
| East Chambers Money Market 150014             | 107                                             |                    |                     |
| 12/31/2022 Beginn                             | ning Balance                                    |                    | \$741,335.8         |
| 12/31/2022 Interest                           | t Earned (.35%)                                 |                    | \$327.0             |
|                                               | itly in East Chambers Money Market              |                    | \$741,662.8         |
| exas First Bank Money Market 1004:            | 3511                                            |                    |                     |
| 12/30/2022 Beginn                             | ning Balance                                    |                    | \$286,846.2         |
| 12/30/2022 Interest                           | t Earned (.47%)                                 |                    | \$113.1             |
| 1/11/2023 Curren                              | itly in Texas First Bank Money Market           |                    | \$286,959.4         |
| Common Cents Credit Union                     |                                                 |                    |                     |
| 12/31/2022 Beginn                             | ning Balance                                    |                    | \$225,000.0         |
|                                               | r Share Account                                 |                    | \$5.0               |
| 12/31/2022 Interest                           |                                                 |                    | \$1,112.3           |
|                                               | on Cents Credit Union (4.15%)                   |                    | \$226,112.3         |
| Prosperity Bank 620000795                     |                                                 |                    | ,0,210              |
| 12/31/2022 Beginn                             | ning Ralance                                    |                    | \$230,000.0         |
| <u> </u>                                      | t Rate (2.20%)                                  |                    | φ <b>∠</b> 30,000.0 |
|                                               | it Nate (2.20%)  Itly in Prosperity Bank        |                    | \$230,000.0         |
| 1/11/2022 Gurren                              | iny minospenty Dank                             |                    | φευυ,υυυ.υι         |

Service Fee: 1,041.46

Current Retained: 1,020.63

Prior Retained: 980.56

Net Payment 50,991.31

52072.84 50991.34 \$108.53

4000 Sales Toup Income \$ 50991.31

6204 Fees: <- 108.537

CHAMBERS COUNTY EMERGENCY SERVICE DISTRICT #1 825 HWY 124 WINNIE TX 77665