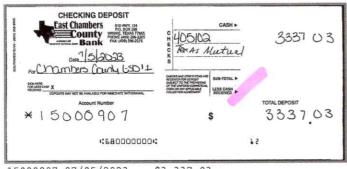

### Agenda Item No. 5 - Discuss and take-action, on the District's Treasurer's Report; District's accounts payable; and amend the District's budget, if necessary.

Mrs. Hardy was then called on to present the District's financial reports and Treasurer's report for the month of June 2023. (*See* Exhibit "A-1"). According to Mrs. Hardy, as of the beginning of the month, the District received a payment from Texas Mutual Dividends in the amount of \$3,337.03 that was deposited on July 5, 2023 and is expected receive its tax deposit from the Texas Comptroller of Public Accounts on July 14<sup>th</sup>, 2023, in the amount of \$53,541.81. Once the deposits were made for the month, the District's account balance will be at \$102,080.62. After considering the \$84,033.25 in invoices to be approved and \$1,308.15 in EFTPS payments, the ending balance in the checking account after all the bills were paid was expected to be \$16,739.22. Therefore, staff recommended transferring \$20,000.00 from the District's Money Market account to the Checking account.