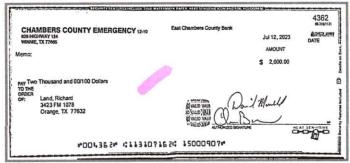

Mrs. Hardy was then called on to review and discuss the \$84,033.25 in invoices to be paid during the meeting. (See Exhibit "A-1"). Per Mrs. Hardy, this month's bills were higher than usual because the District had: (i) an invoice of \$11,653.13 from Siddons Martin for repairs to the cooling system on Engine 21; (ii)

an invoice for \$33,943.48 from Municipal Emergency Services for the purchase of a Hurst extraction tools, including a spreader and ram package; and (iii) an invoice for \$14,483.00 from Texas Mutual Insurance for the ESD Workers Compensation Insurance. (*See* Exhibit "A-1").]