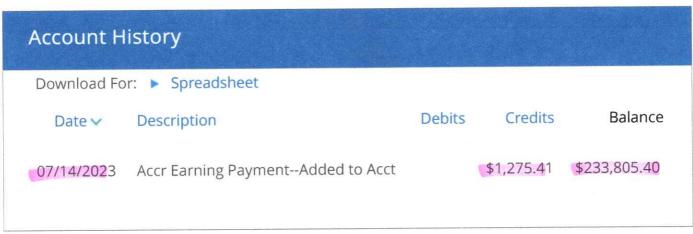

| Bank Balance as of                     | 8/11/2023                                    | \$108,137.01               |
|----------------------------------------|----------------------------------------------|----------------------------|
| Bills Owed                             |                                              |                            |
| 4376 Wayne Wilber                      | Administrator                                | 2,939.72                   |
| 4375 Jo-Anna Hardy                     | Administrative Assistant                     | 2,358.42 <b>\$5,298.14</b> |
| 4379 Aslin, Clint                      | ESD Contracted Services                      | 2,148.67                   |
| 4380 Barner, Kaleb                     | ESD Contracted Services                      | 1,319.00                   |
| 4381 Callesto, Daniel                  | ESD Contracted Services                      | 2,690.00                   |
| 4384 Davis, Richard                    | ESD Contracted Services                      | 200.00                     |
| 4385 DeLacerda, Travis                 | ESD Contracted Services                      | 2,400.00                   |
| 4389 Hollaway, Greg                    | ESD Contracted Services                      | 1,240.00                   |
| 4390 Hopkins, Matt                     | ESD Contracted Services                      | 910.00                     |
| 4391 Howard, Ryan                      | ESD Contracted Services                      | 600.00                     |
| 4392 Land, Buddy                       | ESD Contracted Services                      | 2,440.00                   |
| 4394 Luke, Gabe                        | ESD Contracted Services                      | 557.67                     |
| 4393 Lara, Ura                         | ESD Contracted Services                      | 210.00                     |
| 4382 CenterPoint Energy                | Utilities - Natural Gas                      | 50.38                      |
| 4386 Entergy                           | Utilities:Electric                           | 504.53                     |
| 4378 3M Scott                          | Air pack service                             | 471.54                     |
| 4388 Heinz, Joshua                     | Professional Fees: Retainer                  | 350.00                     |
| 4387 Gulf Coast Automotive             | B-21 AC Repair, wipers for E-21, fuel maint. | 271.47                     |
| 4395 Oxford IV, Hubert                 | Professional Fees: Retainer - July & August  | 700.00                     |
| 4397 Stratton Inc.                     | Brushes to wash appatraus                    | 111.96                     |
| 4396 Safe-D                            | Registration                                 | 550.00                     |
| 4398 TBCD                              | Utilities: Water/Sewer                       | 109.51                     |
| 4399 Vaughn's AC                       | AC Capasiter for station                     | 275.00                     |
| 4383 Time Warner Cable/Spectru         | ·                                            | 319.66                     |
| 4400 Verizon Connect                   | Bill for GPS Equipment                       | 269.40                     |
| 4401 Visa                              | Credit Card: Wilber                          | 215.54                     |
| 4401 Visa                              | Credit Card: Hardy                           | 134.46                     |
| 4402 Waste Management                  | Waste Management                             | 129.92                     |
| 4403 Wilber Tax Service                | QTR Payroll Returns                          | 175.00                     |
| 4404 Wilber, Wayne                     | Cell Phone                                   | 100.00                     |
| Total Bills                            | Total Bills Owed                             | \$24,751.85                |
|                                        | Remaining funds in Checking Account          | \$83,385.16                |
| 8/14/2023                              | EFTPS                                        | \$ (1,239.46)              |
| East Chambers Money Market 15001407    | Funds remaining in ECCB Checking             | \$82,145.70                |
| 7/12/2023 Beginning                    | Ralance                                      | \$ 872,990.32              |
| 7/31/2023 Interest Earl                |                                              | \$256.05                   |
| 7/31/2023 Transfer to 1                | ,                                            | -\$20.000.00               |
|                                        | n East Chambers Money Market                 | \$853,246.37               |
| Texas First Bank Money Market 10043511 |                                              | \$655,246.5 <i>1</i>       |
| 7/12/2023 Beginning                    |                                              | \$288,749.48               |
| 7/31/2023 Interest Earl                |                                              | \$367.86<br>\$367.86       |
|                                        | ,                                            | •                          |
|                                        | n Texas First Bank Money Market              | \$289,117.34               |
| Common Cents Credit Union              |                                              | 4000                       |
| 7/12/2023 Beginning                    |                                              | \$230,761.03               |
| 8/9/2023 Regular Sha                   |                                              | \$5.00                     |
| Interest Rate                          | ,                                            |                            |
| 8/9/2023 Common C                      | ents Credit Union                            | \$230,761.03               |
| Prosperity Bank 620000795              |                                              |                            |
| 7/12/2023 Beginning                    |                                              | \$232,529.99               |
| 7/14/2023 Interest Rate                | ,                                            | \$1,275.41                 |
| 8/9/2023 Currently in                  | n Prosperity Bank                            | \$233,805.40               |
|                                        |                                              |                            |