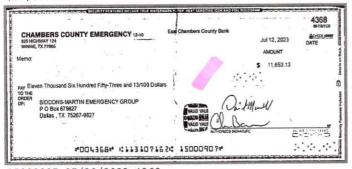

Mrs. Hardy was then called on to review and discuss the \$84,033.25 in invoices to be paid during the meeting. (See Exhibit "A-1"). Per Mrs. Hardy, this month's bills were higher than usual because the District had: (i) an invoice of \$11,653.13 from Siddons Martin for repairs to the cooling system on Engine 21; (ii)