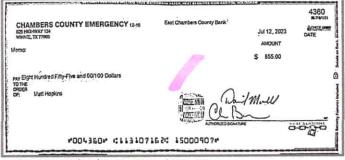

Mrs. Hardy was then called on to review and discuss the \$84,033.25 in invoices to be paid during the meeting. (See Exhibit "A-1"). Per Mrs. Hardy, this month's bills were higher than usual because the District had: (i) an invoice of \$11,653.13 from Siddons Martin for repairs to the cooling system on Engine 21; (ii)

an invoice for \$33,943.48 from Municipal Emergency Services for the purchase of a Hurst extraction tools, including a spreader and ram package; and (iii) an invoice for \$14,483.00 from Texas Mutual Insurance for the ESD Workers Compensation Insurance. (*See* Exhibit "A-1").]