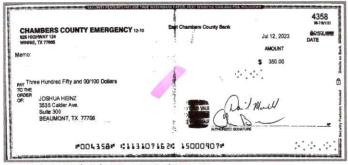

Mrs. Hardy was then called on to review and discuss the \$84,033.25 in invoices to be paid during the meeting. (See Exhibit "A-1"). Per Mrs. Hardy, this month's bills were higher than usual because the District had: (i) an invoice of \$11,653.13 from Siddons Martin for repairs to the cooling system on Engine 21; (ii)

an invoice for \$33,943.48 from Municipal Emergency Services for the purchase of a Hurst extraction tools, including a spreader and ram package; and (iii) an invoice for \$14,483.00 from Texas Mutual Insurance for the ESD Workers Compensation Insurance. (*See* Exhibit "A-1").]