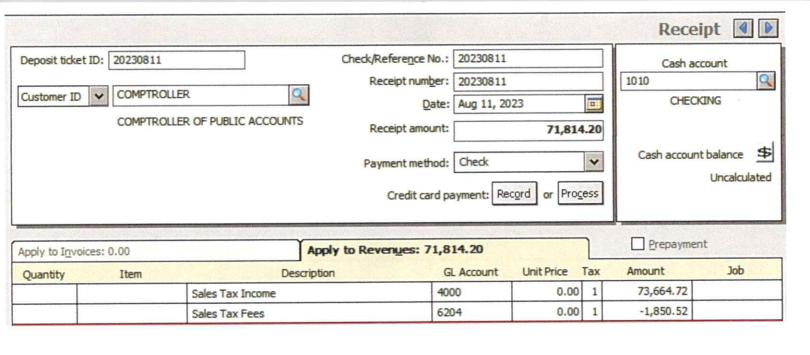

### Results

Chambers Co ESD 1 Authority Code: 5036543

Select a month -

| Allocation | Period: | Aug 2023 |
|------------|---------|----------|
|------------|---------|----------|

Total Period 73,664.72 Collections::

Prior Period 889.60 Collections:

Current Period 72,549.73
Collections:

Future Period 367.94 Collections:

Audit Collections: -854.10

Unidentified: 9.64

Single Local Rate 701.91
Collections:

Service Fee: 1,473.29

Current Retained: 1,443.83

Prior Retained: 1,066.60

Net Payment 71,814.20

73664.72 -71814.20 1850.52 4000. Sales Tays Incomo \$71,814.20

6204 fees 6 1850 527

CHAMBERS COUNTY EMERGENCY SERVICE DISTRICT #1 825 HWY 124 WINNIE TX 77665