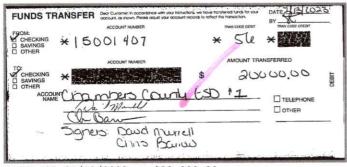

### Agenda Item No. 5 - Discuss and take-action, on the District's Treasurer's Report; District's accounts payable; and amend the District's budget, if necessary.

Mrs. Hardy was then called on to present the District's financial reports and Treasurer's report for the month of June 2023. (*See* Exhibit "A-1"). According to Mrs. Hardy, as of the beginning of the month, the District received a payment from Texas Mutual Dividends in the amount of \$3,337.03 that was deposited on July 5, 2023 and is expected receive its tax deposit from the Texas Comptroller of Public Accounts on July 14<sup>th</sup>, 2023, in the amount of \$53,541.81. Once the deposits were made for the month, the District's account balance will be at \$102,080.62. After considering the \$84,033.25 in invoices to be approved and \$1,308.15 in EFTPS payments, the ending balance in the checking account after all the bills were paid was expected to be \$16,739.22. Therefore, staff recommended transferring \$20,000.00 from the District's Money Market account to the Checking account.