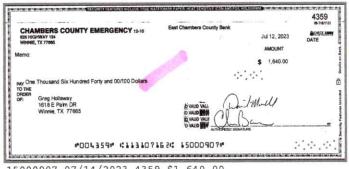

Mrs. Hardy was then called on to review and discuss the \$84,033.25 in invoices to be paid during the meeting. (See Exhibit "A-1"). Per Mrs. Hardy, this month's bills were higher than usual because the District had: (i) an invoice of \$11,653.13 from Siddons Martin for repairs to the cooling system on Engine 21; (ii)

an invoice for \$33,943.48 from Municipal Emergency Services for the purchase of a Hurst extraction tools, including a spreader and ram package; and (iii) an invoice for \$14,483.00 from Texas Mutual Insurance for the ESD Workers Compensation Insurance. (*See* Exhibit "A-1").]