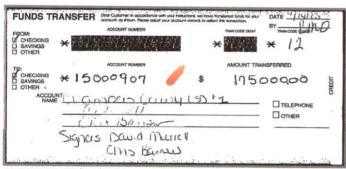

# Agenda Item No. 5 - Discuss and take-action, on the District's Treasurer's Report; District's expenses; and amend the District's budget, if necessary.

Mrs. Hardy was then called on to present the District's financial reports and Treasurer's report. (*See* Exhibit "A-1"). According to Mrs. Hardy, on September 13, 2023, the District's checking account balance was \$190,381.01 after receipt of the Comptroller's payment for the month in the amount of \$140,221.38 of which \$85,382.92 was included for past due audit collections. Following payment of invoices of \$345,962.00 and \$1,220.04 for payroll taxes, the ending balance in the District's checking account was going to be (-\$156,801.03) and therefore, Administrator Hardy recommended transferring \$175,000.00 from the Money Market account to savings account cover expenses. If the transfer were approved, there would remain \$19,419.01 in the District's checking account after all the invoices were paid.

Once all reports were reviewed, the Commissioners thanked Mrs. Hardy for her report and work on the amended budget. Thereafter, Commissioner Dow made a motion to approve the following: 1) Treasurer's Report and District Financial Reports; 2) pay the outstanding invoices; 3) transfer \$175,000.00 from the District's money market account to the checking account; and 4) approve the Budget Amendment as presented. Commissioner Thibodeaux seconded the motion and the motion was unanimously approved with the consent of all the Commissioners.