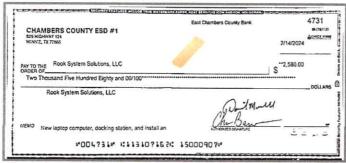

The Commissioners turned to Agenda Item No. 7 and the Chief and Mrs. Hardy presented two quotes for a breathing air compressor to the Board. (See **Exhibit "E"**). In addition, the Chief is working on a third quote and asked that no action be taken until the next meeting. The Board agreed and since this was standing agenda item, no action was taken.